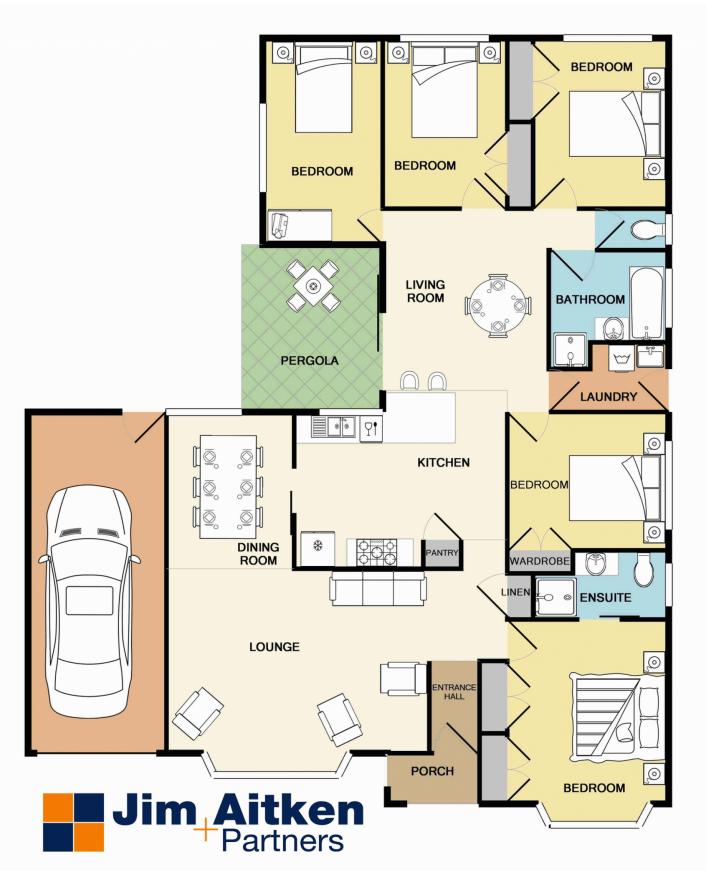

## 18 Soling Crescent Cranebrook NSW

A fantastic opportunity awaits the astute buyer to acquire a five bedroom home perched on the high side of the road. This beautiful family home has been exceptionally looked after with much love and care, with a floor plan boasting a large master bedroom with ensuite and multiple living areas for all the family to enjoy.

- \* Multiple living spaces
- \* Separate dining
- \* Modern split system A/C
- \* Built-in Robes
- \* Side access
- \* Walking distance to amenities and schools

This property is located in a popular area of Cranebrook,

## 5 📭 2 ⋤ 2 🗬

Type : House Land Size : 627 sqm

View: https://www.aitkenre.com.au/8057881

Whilst every attempt has been made to ensure the accuracy of the floor plan contained here, measurements of doors, windows, rooms and any other items are approximate and no responsibility is taken for any error, omission, or mis-statement. This plan is for illustrative purposes only and should be used as such by any prospective purchaser. The services, systems and appliances shown have not been tested and no guarantee as to their operability or efficiency can be given