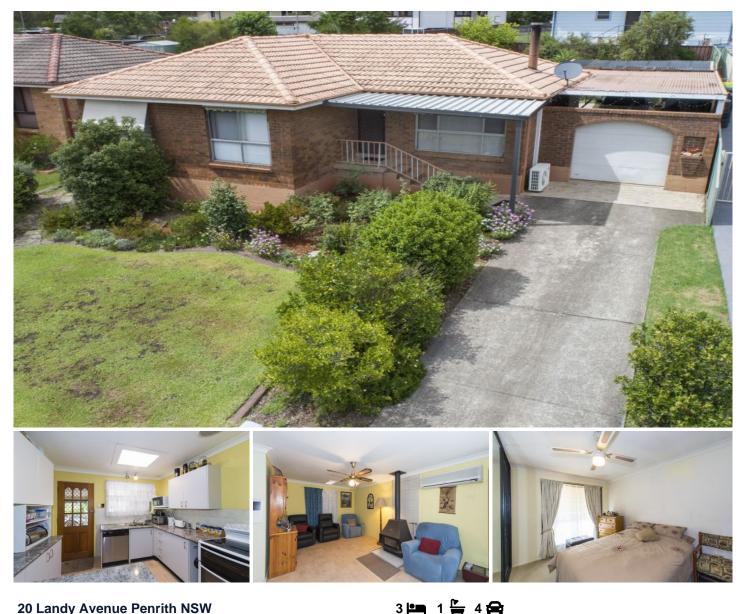

## 20 Landy Avenue Penrith NSW

Beyond the traditional facade is a much-loved home that will meet the needs of the young family starting out, an older couple slowing down or a savvy investor looking to increase their investment portfolio. Private inspections welcome or watch for open home times. Priced to please you will be doing well to find better value!

- \* High side of street
- \* Side access
- \* 2.5 carport
- \* Second toilet
- \* Attached utility room
- \* Spilt system air conditioning
- \* Ceiling fans BI robes