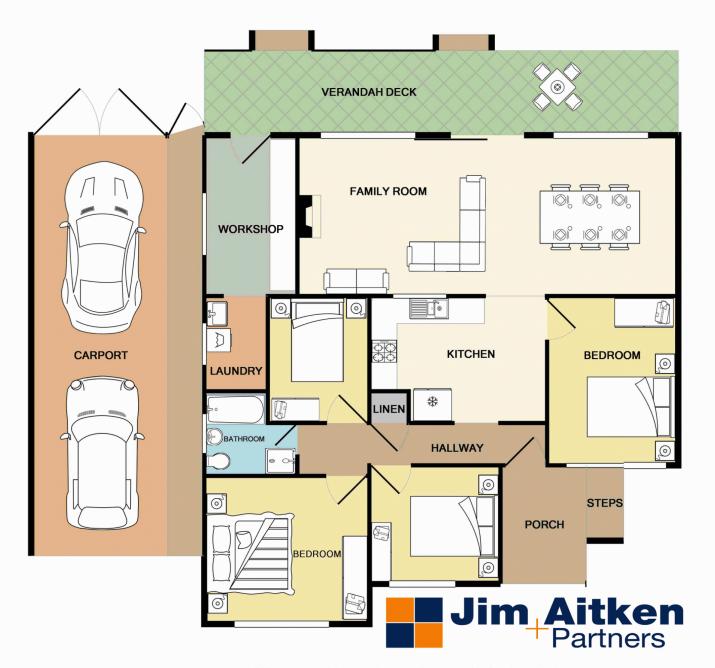

## 4 🕮 1 🟪 4 🕿

Type : House Land Size : 695 sqm

View: https://www.aitkenre.com.au/8057874

David Reeves 02 4735 2121

Andrew Lia 02 4735 2121

Whilst every attempt has been made to ensure the accuracy of the floor plan contained here, measurements of doors, windows, rooms and any other items are approximate and no responsibility is taken for any error, omission, or mis-statement. This plan is for illustrative purposes only and should be used as such by any prospective purchaser. The services, systems and appliances shown have not been tested and no guarantee as to their operability or efficiency can be given Made with Metropix ©2017