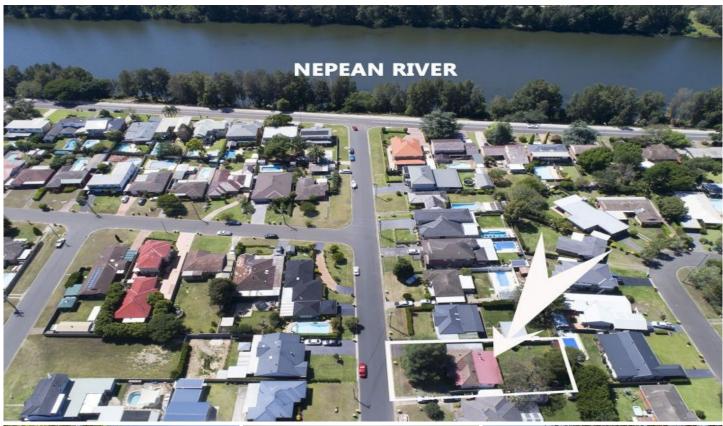

## 14 Dewdney Road Emu Plains NSW

Position perfect and just moments from the Nepean River is a great opportunity to secure a residence in a sought after part of town. Perfect for the savvy investor or astute owner occupier, the family will love the options available. The great size block could also accommodate an extension of the current residence or a new home (subject to council approval).

- \* Under 200m to River
- \* Under 200m to sporting fields
- \* Split system air conditioning
- \* Timber floors
- \* Side access
- \* Covered outdoor space
- \* Great size yard

For full version visit the website