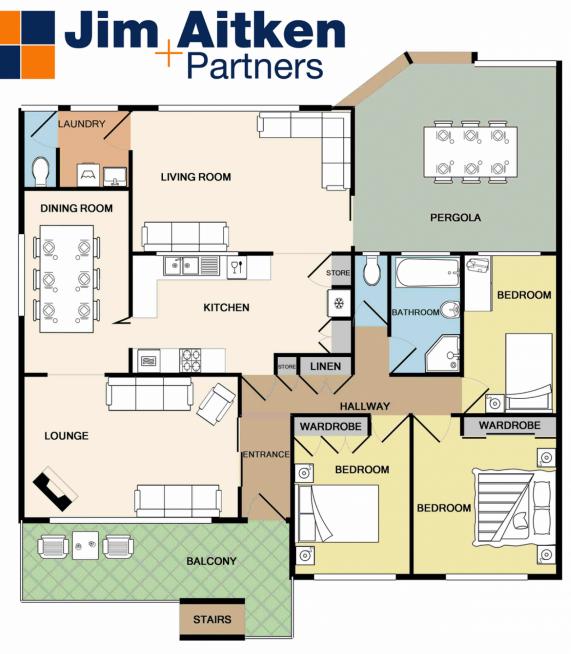

## 23 Enfield Street Jamisontown NSW

Slightly elevated from the street and in a peaceful part of town, securing this residence will certainly make you the family favourite! Larger than it appears from the street, the home enjoys a choice of indoor and outdoor living space thats complimented by generous sized bedrooms.

- \* Double gate side access
- \* Swimming pool
- \* Solar hot water
- \* Fresh carpet
- \* Multiple split system A/C
- \* Formal + informal living
- \* 2nd toilet for guests

This position enjoys easy access to the local primary