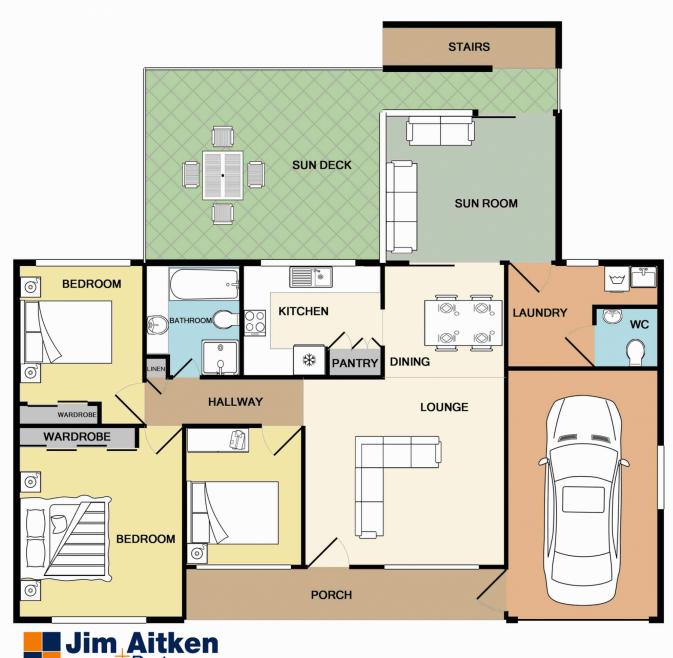

## 56 Murphy Street Blaxland NSW

What better way to start the New Year, than buying your new property or next investment. This property has a lot to offer for First Home Buyers or Investors. It is nicely tucked away on a quiet street of a convenient location in Blaxland and proudly sitting on an unrivalled parcel of land of approx. 531sqm. With multiple living areas this home will be for everyone to enjoy.

- \* Three bedrooms
- \* One bathroom (second toilet)
- \* Single garage
- \* Flat, useable 531sqm block (approximately)
- \* Second living area
- \* Air conditioning
- \* Entertaining deck

For full version visit the website

## 3 📭 1 🖺 3 🗬

Type : House Building Size : 108 sqm Land Size : 531 sqm

View: https://www.aitkenre.com.au/8057869

Jim\_Aitken Partners

Whilst every attempt has been made to ensure the accuracy of the floor plan contained here, measurements of doors, windows, rooms and any other items are approximate and no responsibility is taken for any error, omission, or mis-statement. This plan is for illustrative purposes only and should be used as such by any prospective purchaser. The services, systems and appliances shown have not been tested and no guarantee as to their operability or efficiency can be given Made with Metropix ©2017