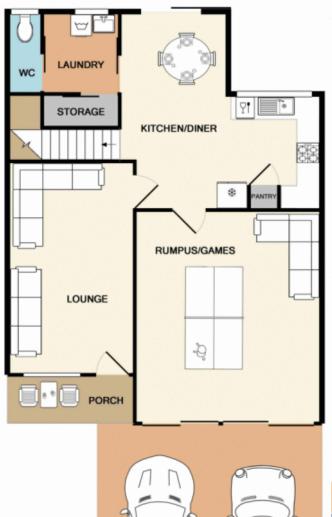

Approx 500m to Lennox Centre
- \* Approx 2kms to High School
- \* \$450-\$500pw return
- \* Complex of just six

For full version visit the website

3 🛤 2 🚰 8 🚘

Type : Townhouse

View : https://www.aitkenre.com.au/8057867



David Reeves 02 4735 2121

https://www.aitkenre.com.au



## 1ST FLOOR

Whilst every attempt has been made to ensure the accuracy of the floor plan contained here, measurements of doors, windows, rooms and any other items are approximate and no responsibility is taken for any error, omission, or mis-statement. This plan is for illustrative purposes only and should be used as such by any prospective purchaser. The services, systems and appliances shown have no theen tested and no guarantee as to their operability or efficiency can be given Made with Metropix ©2018





GROUND FLOOR