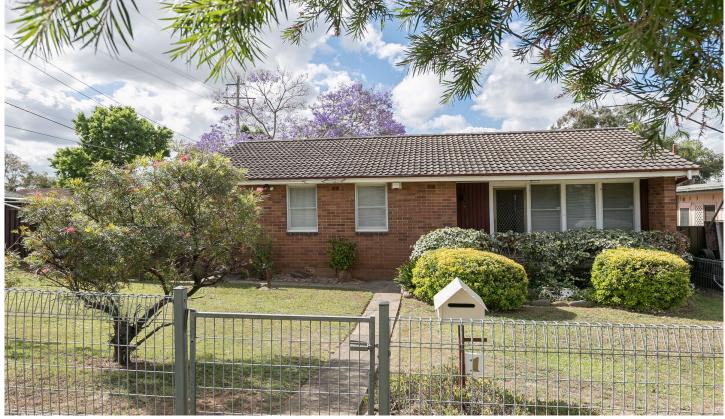

## 1 Mulga Street North St Marys NSW

Perfectly positioned this traditional brick and tile residence will please those looking to add value. With plenty of scope to add your own touch, you can stop watching the renovation shows and start living the dream. If you are starting out, slowing down or looking to expand your investment portfolio, this much loved home will go straight to the top of your list!

- \* Corner block
- \* R2 zoning
- \* Side access
- \* Fully fenced yard
- \* Easy access to transport
- \* Close to amenities
- \* Moments from school

For full version visit the website

3 📭 1 🔓 2 😭

Type : House Land Size : 588 sqm