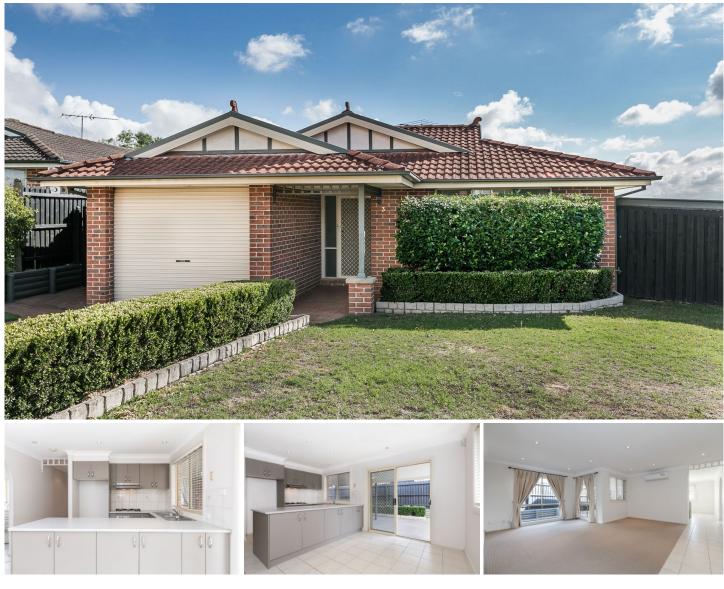

## 3 Midin Close Glenmore Park NSW

Whether youre a first home buyer, an astute investor or are simply looking to downsize this home deserves your immediate attention! Occupying a practical parcel of land the home contains a number of features that is sure to make for a comfortable lifestyle. Offering an outdoor undercover entertaining area for social events and a grassed yard for the children and pets to roam.

- \* Ceiling fans to all bedrooms
- \* Split system air conditioning
- \* Outdoor entertaining area
- \* Garden shed
- \* Corner block
- \* Storage room
- \* Side access

For full version visit the website

3 🛤 2 🚰 2 🚘

| Туре      | : House                               |
|-----------|---------------------------------------|
| Land Size | : 415 sqm                             |
| View      | : https://www.aitkenre.com.au/8057865 |