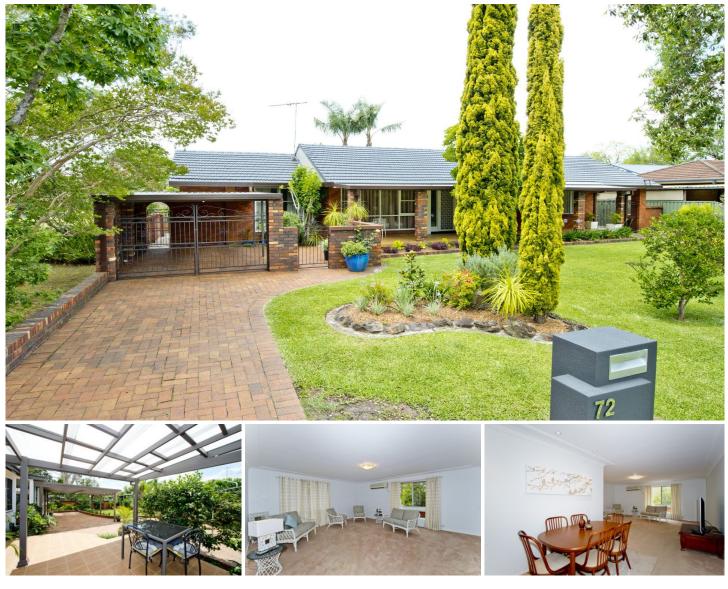

## 72 Nepean Street Emu Plains NSW

Position perfect and just moments from the Nepean River is a great opportunity to secure a family residence in a sought after part of town. Perfect for the savvy investor or astute owner occupier, the growing family will love the size on offer. Alternatively the floorplan enjoys options for a work from home situation or accommodate the extended family on a more permanent basis.

- \* Returning \$600.00pw
- Multiple living spaces Split system A/C \*
- \* Office/studio
- \* In law accommodation
- \* Moments from the river
- \* Undercover entertaining

For full version visit the website

4 🛤 2 🚰 4 🚘

| Туре      | : House                               |
|-----------|---------------------------------------|
| Land Size | : 892 sqm                             |
| View      | : https://www.aitkenre.com.au/8057864 |