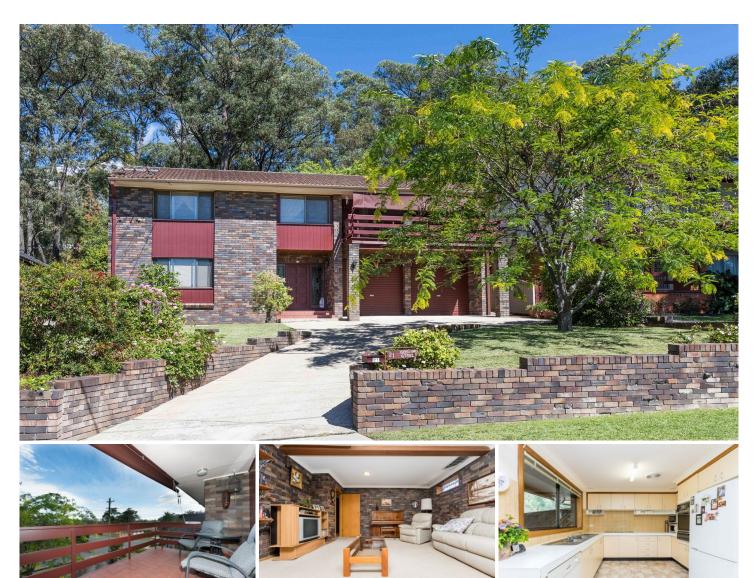

## 21 Gosling Street Emu Heights NSW

Nestled at the foot of the Blue Mountains and enjoying a wonderful leafy backdrop, this residence contains a unique charm that youll fall in love with. Raked ceilings, exposed brick, built in robes and peaceful views from the front balcony are just a few of the attractions on offer. Sitting proudly on the high side of the street - let this home become your very own haven in the heights.

- \* Meticulously maintained
- \* Ducted air conditioning
- \* Spacious kitchen
- \* Multiple living spaces
- \* Glorious leafy backdrop
- \* Timber decking + BBQ area
- \* Garage + workshop space

For full version visit the website