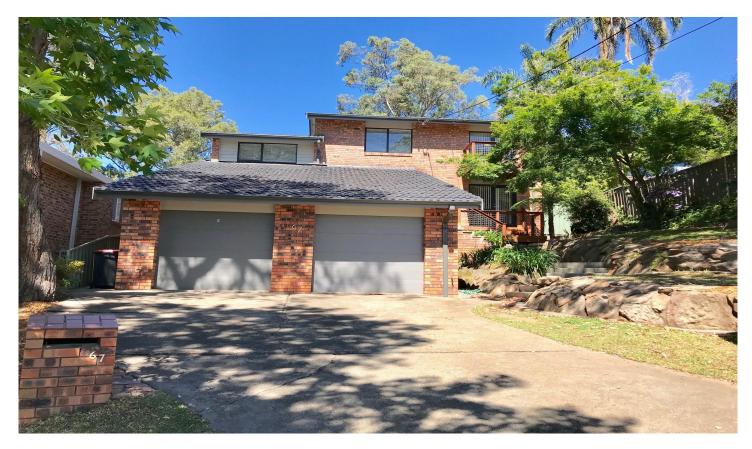

## 67 Leonay Parade Leonay NSW

Youll be doing well to find a better opportunity in this highly sought after suburb. Dressed in a modern faade the home now enjoys the character of yester year combined with todays modern touches. Leonay is positioned approx. 58 kilometres from the Sydney City and is located only a short drive from the Penrith CBD. This suburb is home to the local golf course, primary school, Nepean River and has easy access to the M4 and Blue Mountains.