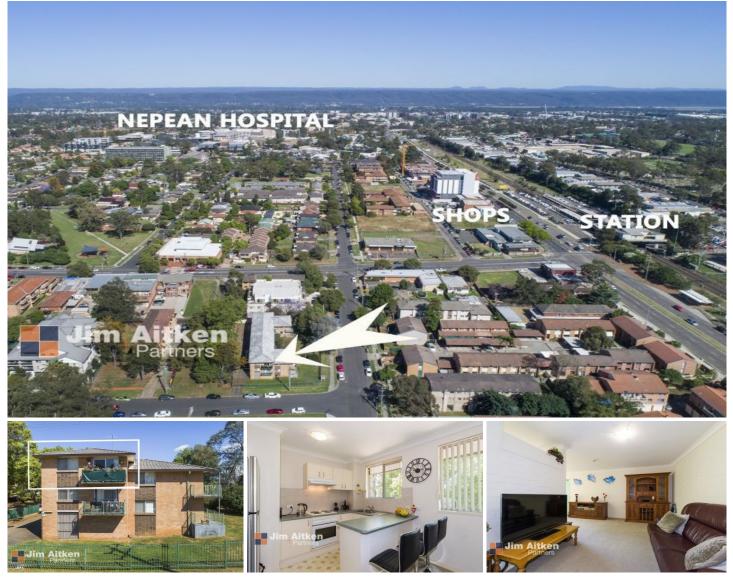

## 11/11/ 14-18 Santley Crescent Kingswood NSW

Looking to expand your investment portfolio? This two bedroom unit is located on the fringe of Penriths busy CBD. Nestled in a security complex and enjoying a positon thats away from the main entrance, youll forget all about the hustle and bustle of life. This will appeal to the savvy investor or astute first home owner.

- \*Top floor position
- \*Park views
- \*Lounge/Dining
- \*Gated complex
- \*Rent: Approx \$300.00p/w
- \*Rates: Approx \$1,480.50p/a
- \*Strata: Approx \$822.90p/q

For full version visit the website

2 🛤 1 🚔 2 🚘