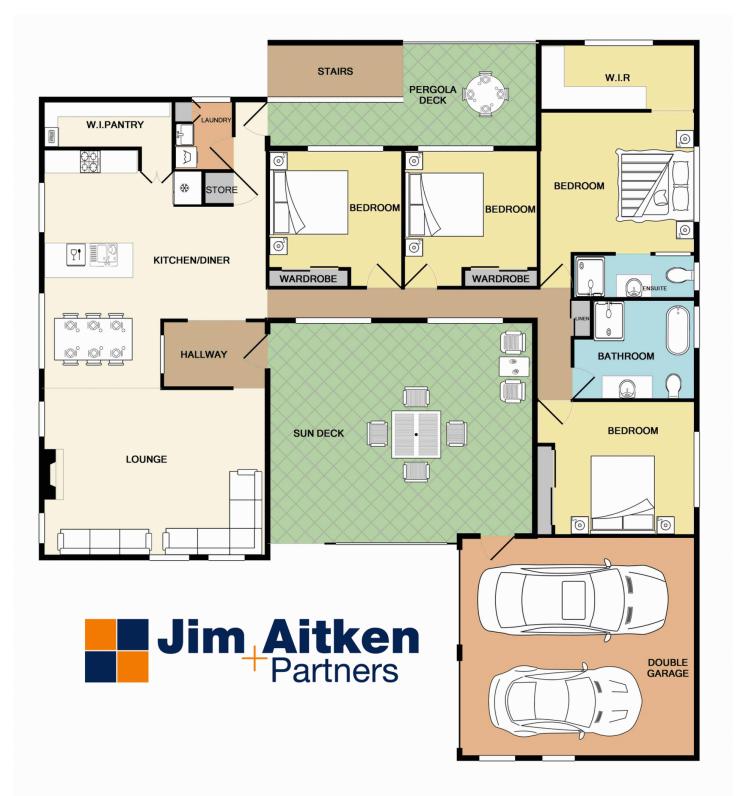

## 8 Lewis Street Lapstone NSW

Superbly crafted this recently rejuvenated home enjoys a collection of inclusions that will provide a lifestyle seldom seen in the area. Embrace the exciting sensation that only distinguished home owners can experience in this stunning free flowing residence. Stunning flooring leads to spacious bedrooms, multiple bathrooms and a well-appointed kitchen. Dont delay in arranging an inspection who knows when the next opportunity may present itself.

- \* Ducted air conditioning
- \* Fireplace
- \* Walk in pantry
- \* Walk in + BI robes
- \* Study zone
- \* Private terrace

4 🗀 2 📛 4 🖨

Type : House Land Size : 721 sqm

View: https://www.aitkenre.com.au/8057852

David Reeves 02 4735 2121

For full version visit the website

Whilst every attempt has been made to ensure the accuracy of the floor plan contained here, measurements of doors, windows, rooms and any other items are approximate and no responsibility is taken for any error, omission, or mis-statement. This plan is for illustrative purposes only and should be used as such by any prospective purchaser. The services, systems and appliances shown have not been tested and no guarantee as to their operability or efficiency can be given