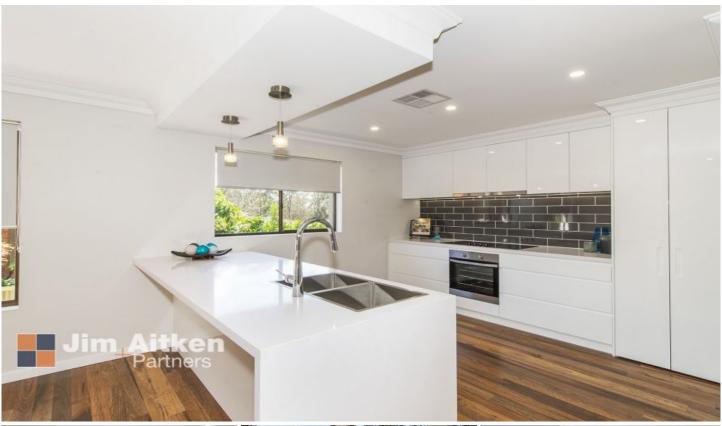

## 8 Lewis Street Lapstone NSW

Superbly crafted this recently rejuvenated home enjoys a collection of inclusions that will provide a lifestyle seldom seen in the area. Embrace the exciting sensation that only distinguished home owners can experience in this stunning free flowing residence. Stunning flooring leads to spacious bedrooms, multiple bathrooms and a well-appointed kitchen. Dont delay in arranging an inspection who knows when the next opportunity may present itself.

- \* Ducted air conditioning
- \* Fireplace
- \* Walk in pantry
- \* Walk in + BI robes
- \* Study zone
- \* Private terrace

4 🗀 2 📛 4 🖨

Type : House Land Size : 721 sqm

View: https://www.aitkenre.com.au/8057852