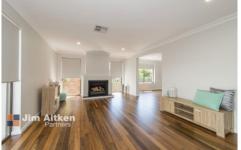

## 8 Lewis Street Lapstone NSW

Superbly crafted this recently rejuvenated home enjoys a collection of inclusions that will provide a lifestyle seldom seen in the area. Embrace the exciting sensation that only distinguished home owners can experience in this stunning free flowing residence. Stunning flooring leads to spacious bedrooms, multiple bathrooms and a well-appointed kitchen. Dont delay in arranging an inspection who knows when the next opportunity may present itself.

- \* Ducted air conditioning
- \* Fireplace
- \* Walk in pantry
- \* Walk in + BI robes
- \* Study zone
- \* Private terrace

4 🗀 2 📛 4 🖨

Type : House Land Size : 721 sqm

View: https://www.aitkenre.com.au/8057852