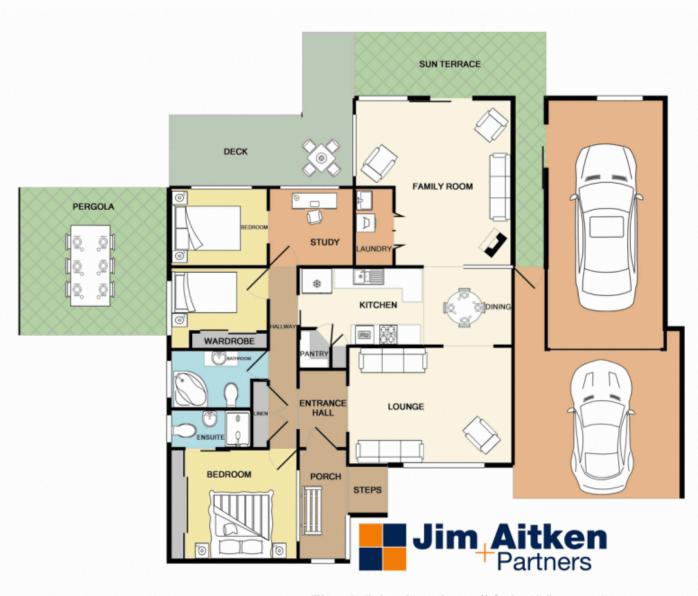

- + Study/nursery/hobby room
- + Lounge + Family room
- + Gas cook top
- + Fire place + R/C Air con
- + Built in wardrobes
- + Ceiling fans + Alarm
- + Decking + covered area

For full version visit the website

3 🛤 2 🚰 4 🚘

| Туре      | : House                               |
|-----------|---------------------------------------|
| Land Size | : 625 sqm                             |
| View      | : https://www.aitkenre.com.au/8057850 |

David Reeves 02 4735 2121

Whilst every attempt has been made to ensure the accuracy of the floor plan contained here, measurements of doors, windows, rooms and any other items are approximate and no responsibility is taken for any error, ormission, or mis-statement. This plan is for illustrative purposes only and should be used as such by any prospective purchaser. The services, systems and appliances shown have not been tested and no guarantee as to their perability or efficiency can be given Made with Metropix ©2018