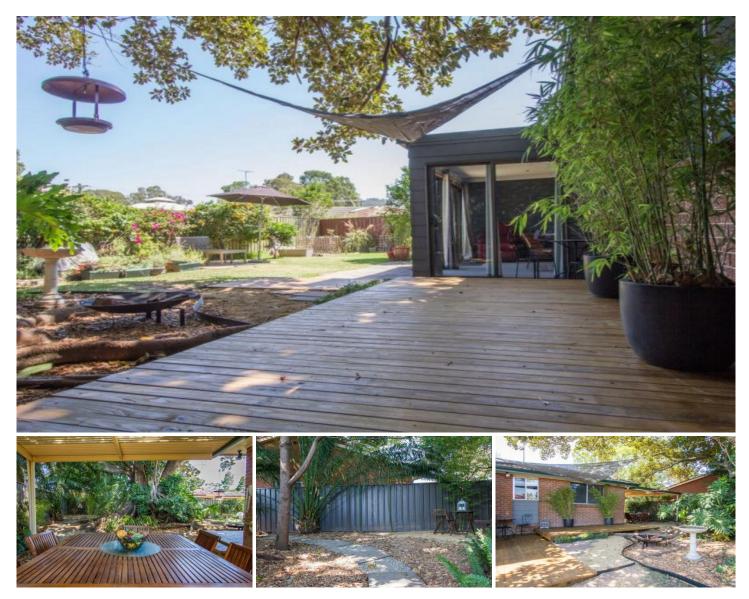

## 4 Stockade Street Emu Plains NSW

Youre attention please! This is the best value available in Emu Plains at present. Nestled in a peaceful no through road, this unassuming residence hides a secret sanctuary thats complimented by a tranquil, leafy backdrop. The space could be best used to entertain guests or a place to simply unwind with a quiet beverage after a hard days work.

- + Study/nursery/hobby room
- + Lounge + Family room
- + Gas cook top
- + Fire place + R/C Air con
- + Built in wardrobes
- + Ceiling fans + Alarm
- + Decking + covered area

For full version visit the website