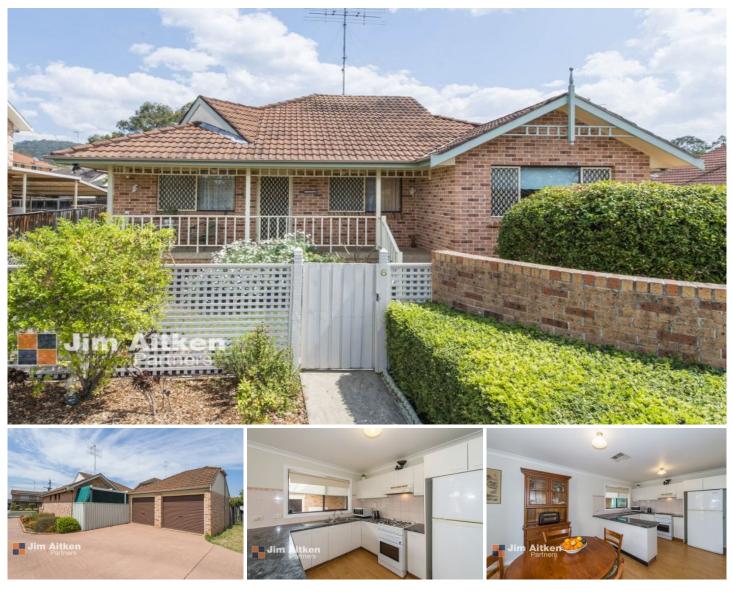

## 6/39-41 Brougham Street Emu Plains NSW

Exceptionally positioned and enjoying a traditional street frontage, this single level residence offers light filled interiors and an easy-care lifestyle with a functional layout. An ideal opportunity to suit the young family, empty nesters or investors alike. All is ideally located within a short stroll to Lennox shopping village and an easy drive to the freeway on ramp.

- \* Unbelievably low fees!
- \* Covered entertaining
- \* Built in wardrobes
- \* Ducted air conditioning
- \* Whisper quiet location
- \* Fully fenced yard
- \* Immaculate condition

For full version visit the website