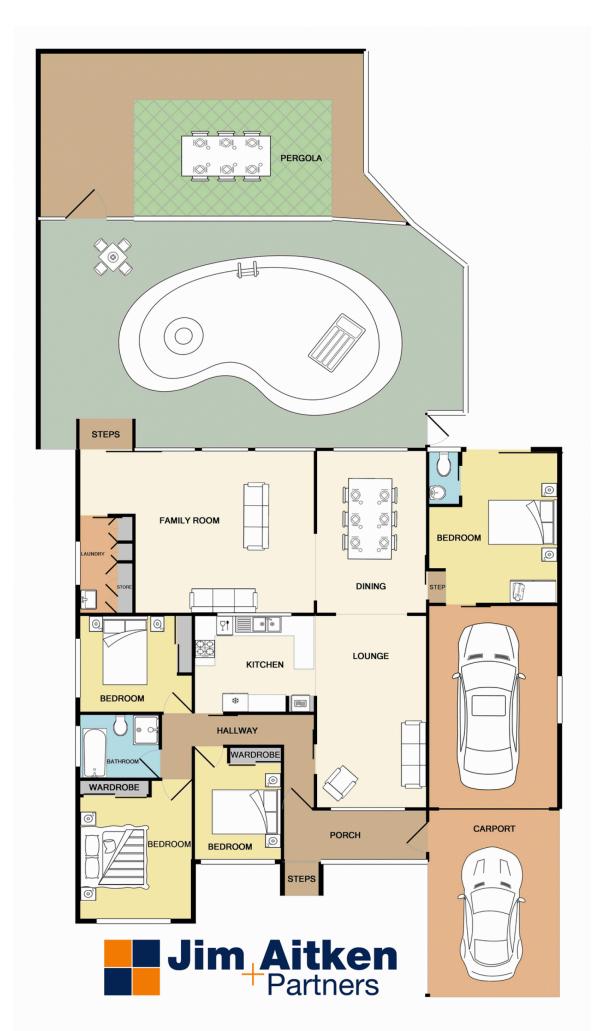

## 68 Gardenia Avenue Emu Plains NSW

Positioned in one of Emu Plains most central locations, this lifestyle opportunity will have you spending less time driving and more time walking. The residence showcases a floor plan that will please the growing family; multiple living spaces, the comfort of ducted air conditioning, a guests toilet and a great yard that contains an in ground pool and covered entertaining space.

## 4 🕒 1 🔓 5 🖨

Type : House Land Size : 650 sqm

View: https://www.aitkenre.com.au/8057848

David Reeves 02 4735 2121