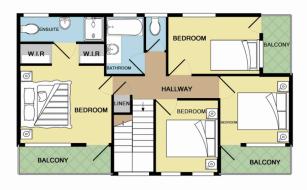

## 4 Great Western Highway Blaxland NSW

This meticulously maintained residence exudes all the charm and character you would expect from a mountains cottage. Stretching across two levels the home enjoys generous servings of formal and informal living spaces that combine with two bathrooms and an updated kitchen. The rear grounds offers a private sanctuary suitable for larger gatherings or perfect for a more intimate occasions.

- \* Compliant outdoor spa
- \* Split system A/C + fans
- \* Covered entertaining
- \* Ample off street parking
- \* Fully fenced grounds
- \* Multiple balconies
- \* Private yard

4 🔄 3 🔓 4 🖨

Type : House Land Size : 727 sqm

View: https://www.aitkenre.com.au/8057844

David Reeves 02 4735 2121

For full version visit the website

1ST FLOOR

GROUND FLOOR