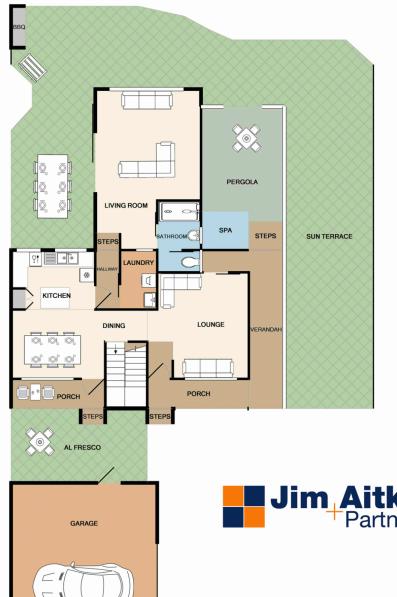

## 4 Great Western Highway Blaxland NSW

This meticulously maintained residence exudes all the charm and character you would expect from a mountains cottage. Stretching across two levels the home enjoys generous servings of formal and informal living spaces that combine with two bathrooms and an updated kitchen. The rear grounds offers a private sanctuary suitable for larger gatherings or perfect for a more intimate occasions.

- \* Compliant outdoor spa
- \* Split system A/C + fans
- \* Covered entertaining
- \* Ample off street parking
- \* Fully fenced grounds
- \* Multiple balconies
- \* Private yard

4 🔄 3 🔓 4 🖨

Type : House Land Size : 727 sqm

View: https://www.aitkenre.com.au/8057844

David Reeves 02 4735 2121

For full version visit the website

1ST FLOOR

GROUND FLOOR