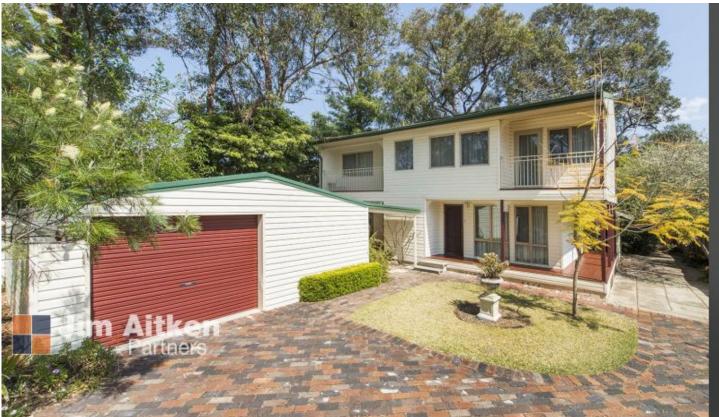

## 4 Great Western Highway Blaxland NSW

This meticulously maintained residence exudes all the charm and character you would expect from a mountains cottage. Stretching across two levels the home enjoys generous servings of formal and informal living spaces that combine with two bathrooms and an updated kitchen. The rear grounds offers a private sanctuary suitable for larger gatherings or perfect for a more intimate occasions.

- \* Compliant outdoor spa
- \* Split system A/C + fans
- \* Covered entertaining
- \* Ample off street parking
- \* Fully fenced grounds
- \* Multiple balconies
- \* Private yard

4 🔄 3 🔓 4 🖨

Type : House Land Size : 727 sqm