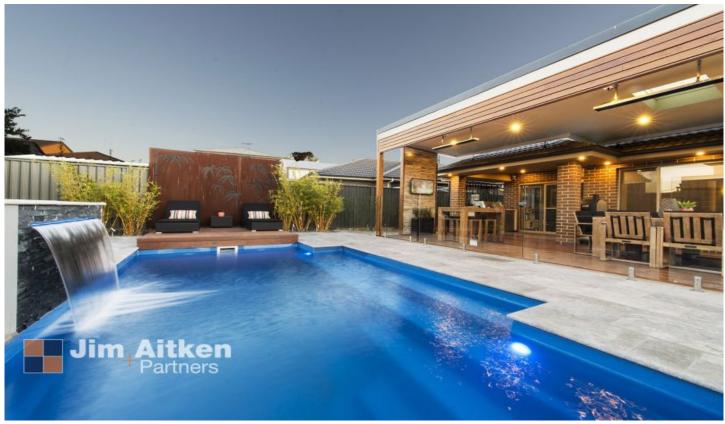

## 37 Glenmore Ridge Drive Glenmore Park NSW

Social gatherings can be hosted poolside, under the alfresco dining space or informally in one of the many internal living zones. Delightfully high ceilings compliment the contemporary design that showcases a collection of inclusions that will provide a lifestyle that will make you the envy of your friends. Embrace the exciting sensation that only distinguished home owners can experience in this stunning upper class residence. Enjoying picturesque mountain views and an imposing street presence you will be doing well to find better.

- \* Stunning alfresco space
- \* Outdoor strip heating
- \* Integrated sprinkler system
- \* Heated pool + water feature

4 🖰 3 🔓 4 🗬

Type : House Land Size : 504 sqm

View: https://www.aitkenre.com.au/8057843