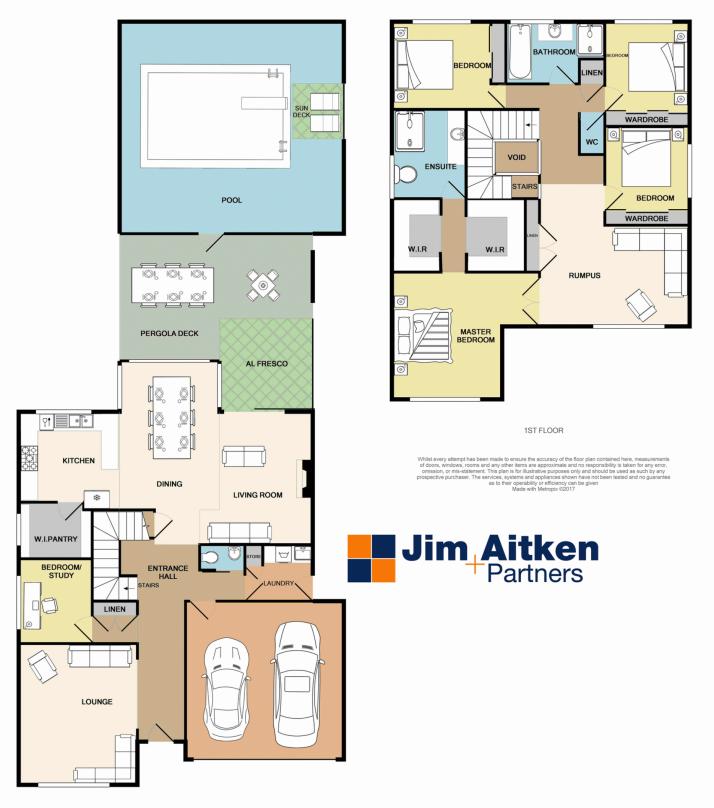

## 37 Glenmore Ridge Drive Glenmore Park NSW

Social gatherings can be hosted poolside, under the alfresco dining space or informally in one of the many internal living zones. Delightfully high ceilings compliment the contemporary design that showcases a collection of inclusions that will provide a lifestyle that will make you the envy of your friends. Embrace the exciting sensation that only distinguished home owners can experience in this stunning upper class residence. Enjoying picturesque mountain views and an imposing street presence you will be doing well to find better.

- \* Stunning alfresco space
- \* Outdoor strip heating
- \* Integrated sprinkler system
- \* Heated pool + water feature

4 🖰 3 🔓 4 🗬

Type : House Land Size : 504 sqm

View: https://www.aitkenre.com.au/8057843