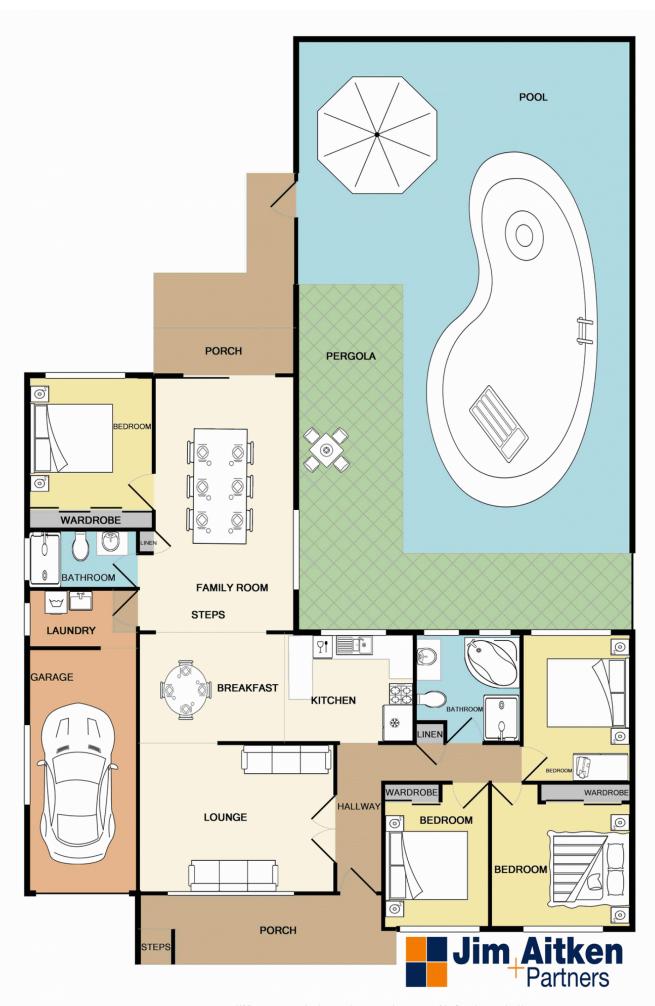

## 127 Nepean Street Leonay NSW

Positioned perfectly in an enviable location is a home that is jam packed with potential. The floor plan is spacious and will certainly suit the growing family. With scope to add your own touches this residence will suit an array of astute buyers. Call now to see how you could unlock this homes potential.

- \* Backing Golf Course
- \* Two living areas
- \* Two bathrooms
- \* Split system air conditioning
- \* In ground pool
- \* Grassed yard
- \* Enviable location

## 4 📮 2 🔓 2 😭

Type : House Land Size : 720 sqm

View: https://www.aitkenre.com.au/8057841

David Reeves 02 4735 2121

Andrew Lia 02 4735 2121