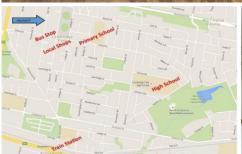

- \* Approx 400m to local shops \* Approx 800m to High School
- \* Approx 800m to Primary school
- \* Approx 3mins walk to bus stop
- \* Approx 1.6kms to train station
- \* Only 2x townhouses available