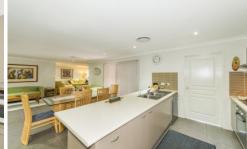

- \* Four bedrooms
- \* Modern kitchen
- \* Cinema room
- \* En suite + walk-in robe to main
- \* Solar panels
- \* Approx. 579sqm block
- \* Alfresco area