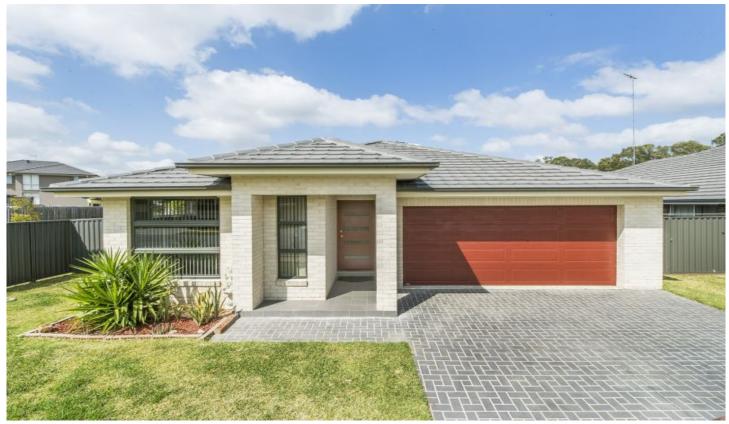

## 1 Loch Avenue Glenmore Park NSW

Enter the Glenmore Park market with this four bedroom spacious floor plan. Enjoying an ensuite + walk in robe to main, modern kitchen, family room and cinema room all in the comfort of ducted air conditioning. Resting on approximately 579sqm block with an alfresco undercover area and grassed yard.

- \* Four bedrooms
- \* Modern kitchen
- \* Cinema room
- \* En suite + walk-in robe to main
- \* Solar panels
- \* Approx. 579sqm block
- \* Alfresco area

## 4 📭 2 🖺 6 🗬

Type : House Building Size : 167 sqm Land Size : 579 sqm

View: https://www.aitkenre.com.au/8057835

David Reeves 02 4735 2121

For full version visit the website