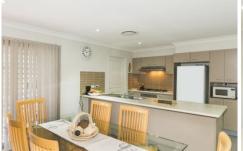

- \* Four bedrooms
- \* Modern kitchen
- \* Cinema room
- \* En suite + walk-in robe to main
- \* Solar panels
- \* Approx. 579sqm block
- \* Alfresco area