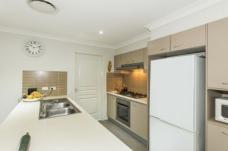

- \* Four bedrooms
- \* Modern kitchen
- \* Cinema room
- \* En suite + walk-in robe to main
- \* Solar panels
- \* Approx. 579sqm block
- \* Alfresco area