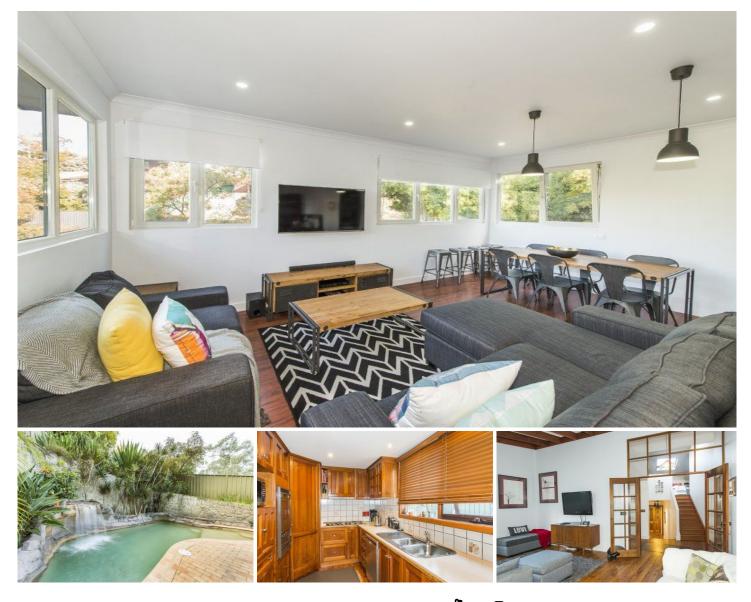

## 6 Orion Place Leonay NSW

Look a little harder, think a little deeper before you dismiss this rare opportunity. When complete, this multi-level home will suit a selection of family situations. You will be surprised to learn how much has been done and what features exist. A private inspection can be booked and additional information will be onsite for your perusal.

- \* Cul de sac location
- \* In ground pool
- \* Ample living space
- \* Flexible floor plan
- \* Covered car accommodation
- \* Elevated position
- \* Approx 734sqm block