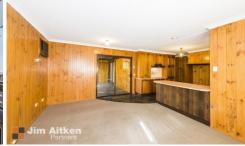

## 13 Irene Street South Penrith NSW

Beyond the traditional faade is an opportunity that will allow you to roll up your sleeves and allow your dreams to become reality. The three bedroom floor plan contains a renovated bathroom, lounge/dining space and an enclosed area suitable for entertaining or an ideal space for the kids to occupy. The side access is a bonus as is the grassed yard.