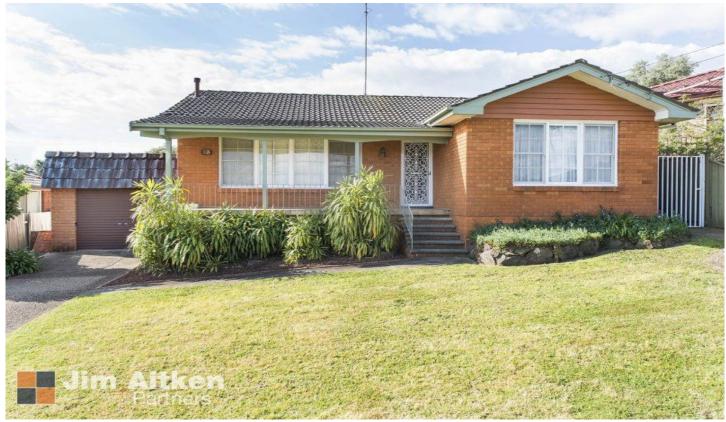

## 13 Irene Street South Penrith NSW

Beyond the traditional faade is an opportunity that will allow you to roll up your sleeves and allow your dreams to become reality. The three bedroom floor plan contains a renovated bathroom, lounge/dining space and an enclosed area suitable for entertaining or an ideal space for the kids to occupy. The side access is a bonus as is the grassed yard.

- \* Three bedrooms
- \* Lounge/dining space
- \* Renovated bathroom
- \* Enclosed entertaining space.
- \* Side access
- \* Covered car accommodation

For full version visit the website

3 📭 1 🖺 2 😭

Type : House Land Size : 594 sqm