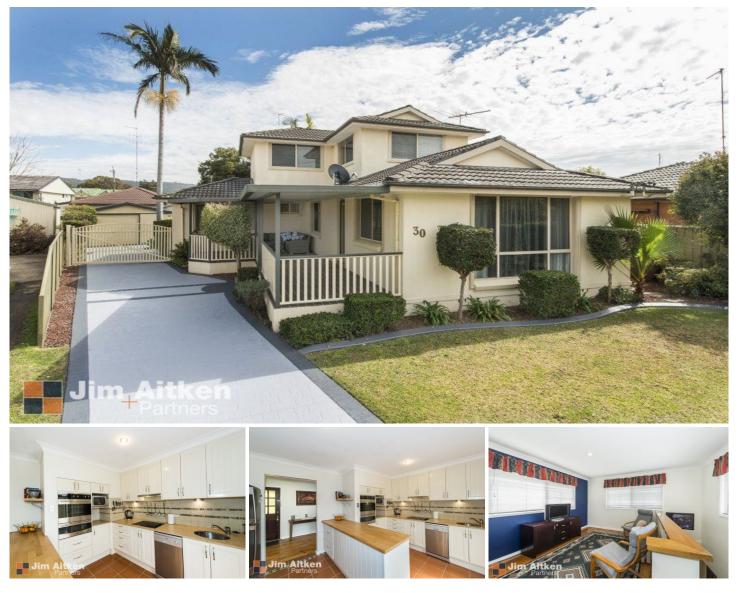

## 30 Watsonia Street Emu Plains NSW

Located in prime position close to schools and shops is this four bedroom family home. Spreading out over two stories is two living areas, tidy kitchen, large main bedroom with ensuite and walk in robe and polished timber flooring. Entertaining will be a breeze with the undercover entertaining and decking area resting on approximately 594sqm block of land leaving room for the kids and pets to roam.

- \* Four Bedrooms
- \* Two living areas
- \* Modern Kitchen
- \* Undercover Entertaining
- \* Polished timber flooring
- \* Detached Single Garage

For full version visit the website

4 🎮 2 🏪 2 🚘

| Туре      | : House                               |
|-----------|---------------------------------------|
| Land Size | : 594 sqm                             |
| View      | : https://www.aitkenre.com.au/8057818 |