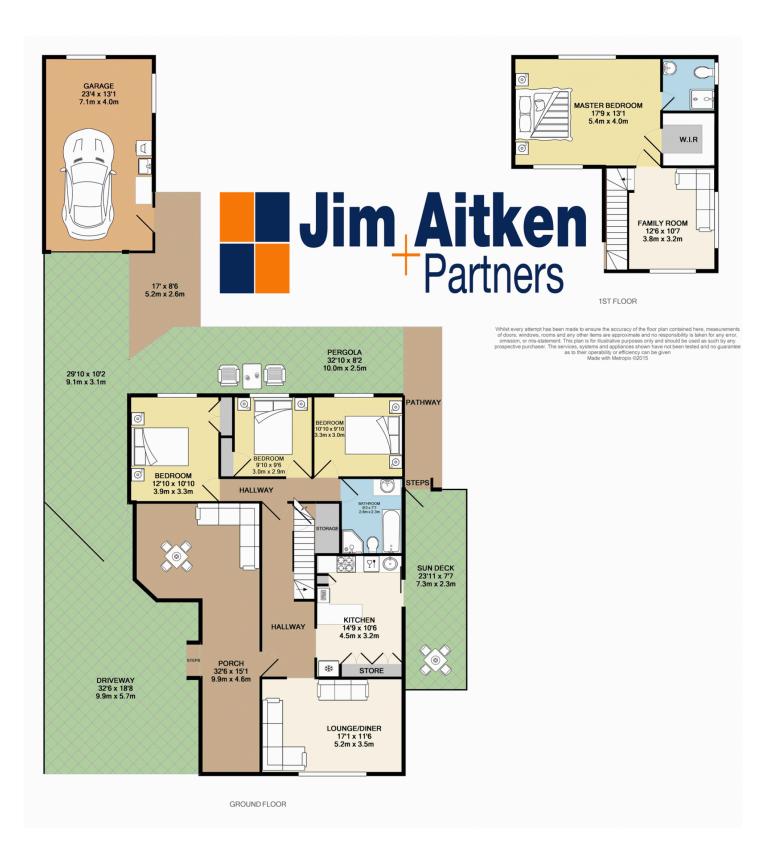

## 30 Watsonia Street Emu Plains NSW

Located in prime position close to schools and shops is this four bedroom family home. Spreading out over two stories is two living areas, tidy kitchen, large main bedroom with ensuite and walk in robe and polished timber flooring. Entertaining will be a breeze with the undercover entertaining and decking area resting on approximately 594sqm block of land leaving room for the kids and pets to roam.

- \* Four Bedrooms
- \* Two living areas
- \* Modern Kitchen
- \* Undercover Entertaining
- \* Polished timber flooring
- \* Detached Single Garage

For full version visit the website

4 🎮 2 🏪 2 🚘

| Туре      | : House                               |
|-----------|---------------------------------------|
| Land Size | : 594 sqm                             |
| View      | : https://www.aitkenre.com.au/8057818 |