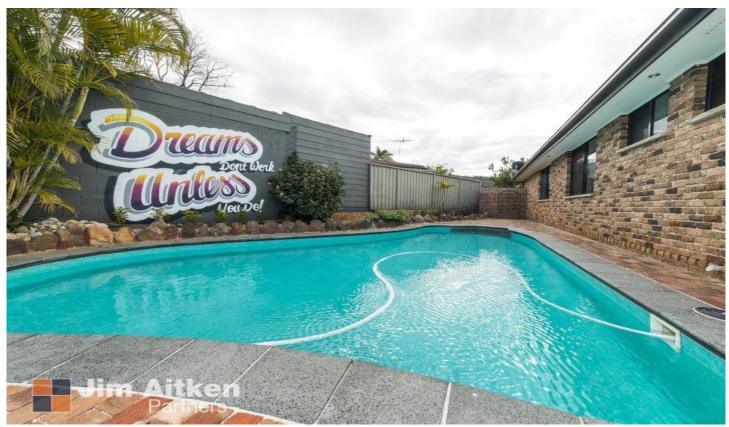

walk in wardrobe and a stylish ensuite. Outside consists of a sparkling in ground pool with glass fencing and an undercover entertaining area with your own BBQ area resting on a polished timber deck. Just when you thought this was already the ultimate package there is also a self-contained retreat with a kitchen and bathroom. This