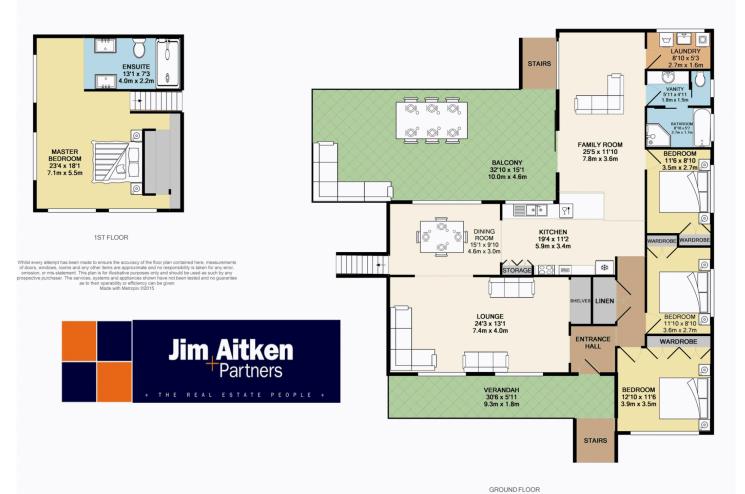

## 20 Mirrabooka Court Emu Heights NSW

This spacious and stylish four bedroom design in Emu Heights has meticulous presentation throughout. Showcasing faultless features from the minute you walk in with the stunning kitchen featuring stone waterfall bench tops with stainless steel appliances. Throughout the home there is both formal and informal living and dining areas in the comfort of ducted air conditioning. The four bedrooms all have built in robes and the master bedroom is accompanied with a magnificent

walk in wardrobe and a stylish ensuite. Outside consists of a sparkling in ground pool with glass fencing and an undercover entertaining area with your own BBQ area resting on a polished timber deck. Just when you thought this was already the ultimate package there is also a self-contained retreat with a kitchen and bathroom. This