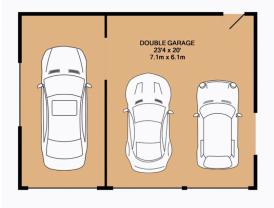

5 🛌 3 🟪 6 🚘

Type : House Land Size : 986 sqm

View: https://www.aitkenre.com.au/8057809

David Reeves 02 4735 2121

For full version visit the website

BASEMENT LEVEL