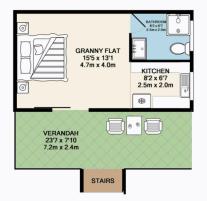

walk in wardrobe and a stylish ensuite. Outside consists of a sparkling in ground pool with glass fencing and an undercover entertaining area with your own BBQ area resting on a polished timber deck. Just when you thought this was already the ultimate package there is also a self-contained retreat with a kitchen and bathroom. This