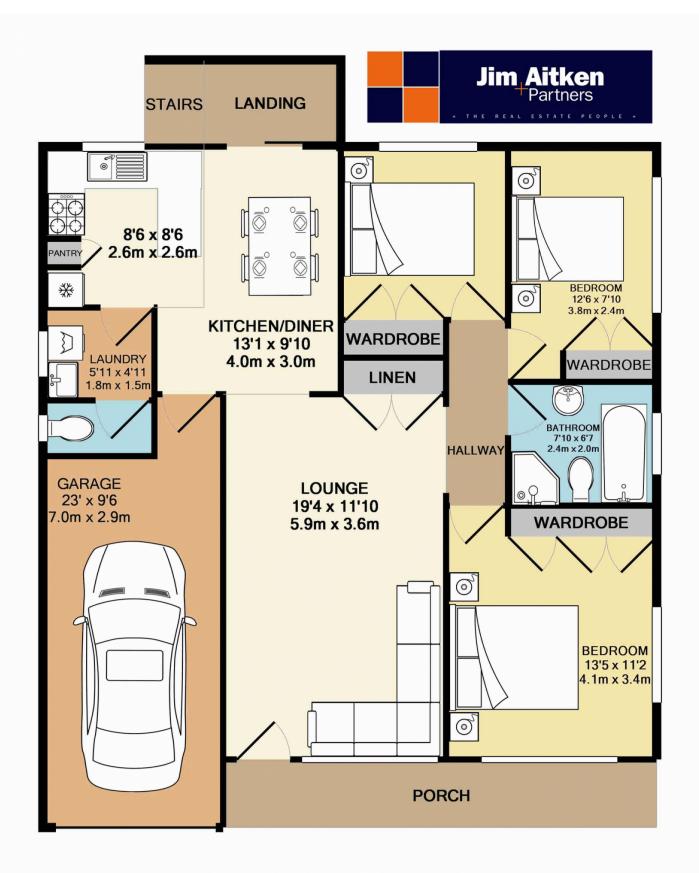

## 15/8-12 Torres Close Emu Plains NSW

Here is an opportunity to secure a low maintenance lifestyle. Boasting three bedrooms with built in wardrobes, internal laundry and lounge/dining all in the comfort of ducted air conditioning. Entertaining will be a breeze with the court yard plus the bonus of a single garage.

- \* Three bedrooms
- \* Internal laundry
- \* Lounge/dining
- \* Court yard
- \* Single garage
- \* Ducted air conditioning
- \* Quiet cul de sac

Located in a quiet area of Emu Plains nestled amongst

For full version visit the website

3 📭 1 🟪 2 🖨

Type: Villa

View: https://www.aitkenre.com.au/8057808

David Reeves 02 4735 2121

Whilst every attempt has been made to ensure the accuracy of the floor plan contained here, measurements of doors, windows, rooms and any other items are approximate and no responsibility is taken for any error, omission, or mis-statement. This plan is for illustrative purposes only and should be used as such by any prospective purchaser. The services, systems and appliances shown have not been tested and no guarantee as to their operability or efficiency can be given