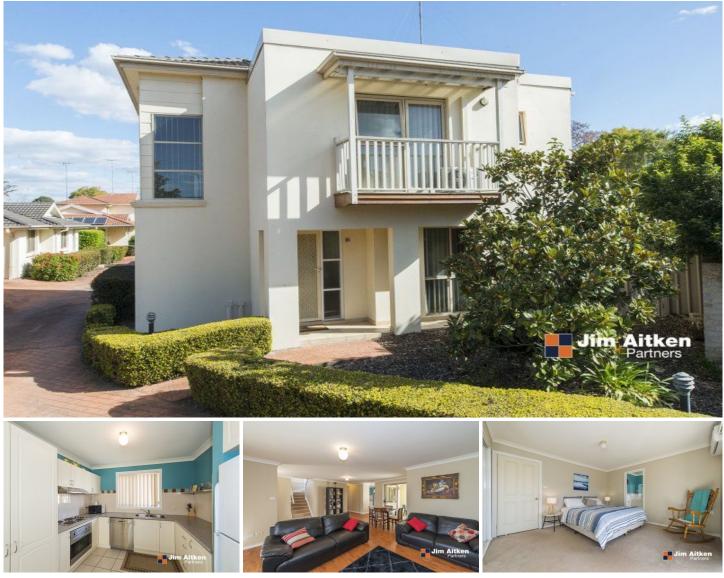

## 16/60 Great Western Highway Emu Plains NSW

Astute investors and savvy owner occupiers will benefit from the many features on offer with this great opportunity! Stretching across two levels the property enjoys spacious bedrooms, an en suite to the main, elevated balcony an open plan lounge/dining. Located close to what counts you will be doing well to find a better opportunity in market.

- \* Approx 500m to train station
- \* Walk to Nepean River & park
- \* Close to local eateries
- \* Three bedrooms
- \* Single garage/utility room
- \* Allocated car space
- \* Easy access to Penrith