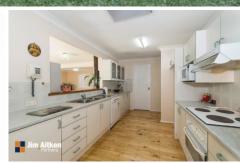

- \* Five bedrooms + study
- \* Two bathrooms
- \* Multiple living areas
- \* Polished timber floorboards
- \* Tandem garage + carport
- \* Approx. 560sqm block
- \* Undercover entertaining