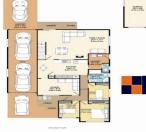

- \* Five bedrooms + study
- \* Two bathrooms
- \* Multiple living areas
- \* Polished timber floorboards
- \* Tandem garage + carport
- \* Approx. 560sqm block
- \* Undercover entertaining