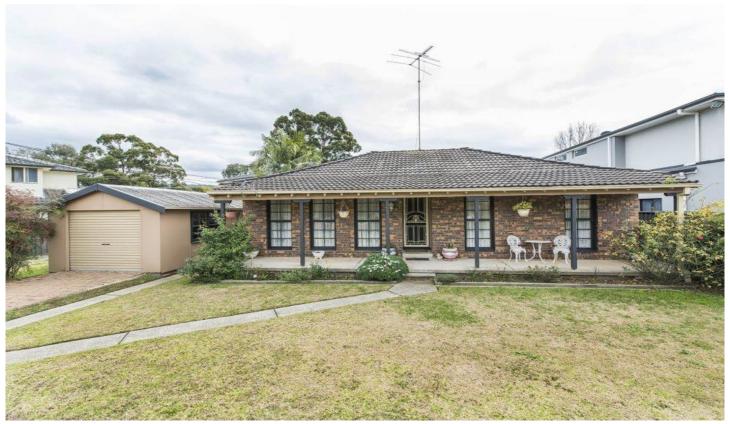

## 67 Gardenia Avenue Emu Plains NSW

This superb three bedroom home is in the perfect positon of Emu Plains is one not to miss. Boasting three bedrooms, polished timber floors, tidy bathroom all in the comfort of ducted air conditioning. Outside you have an undercover entertaining area with a detached single garage all resting on approximately 658sqm block of land.

- \* Three Bedrooms
- \* Polished Timber Floors
- \* Tidy Bathroom
- \* Single detached Garage
- \* Undercover Entertaining Area
- \* Approx. 658sqm Block of land

Located in a quiet area of Emu Plains nestled amongst

3 🕮 1 📛 2 🖨

Type : House Land Size : 658 sqm

View: https://www.aitkenre.com.au/8057797

David Reeves 02 4735 2121

For full version visit the website