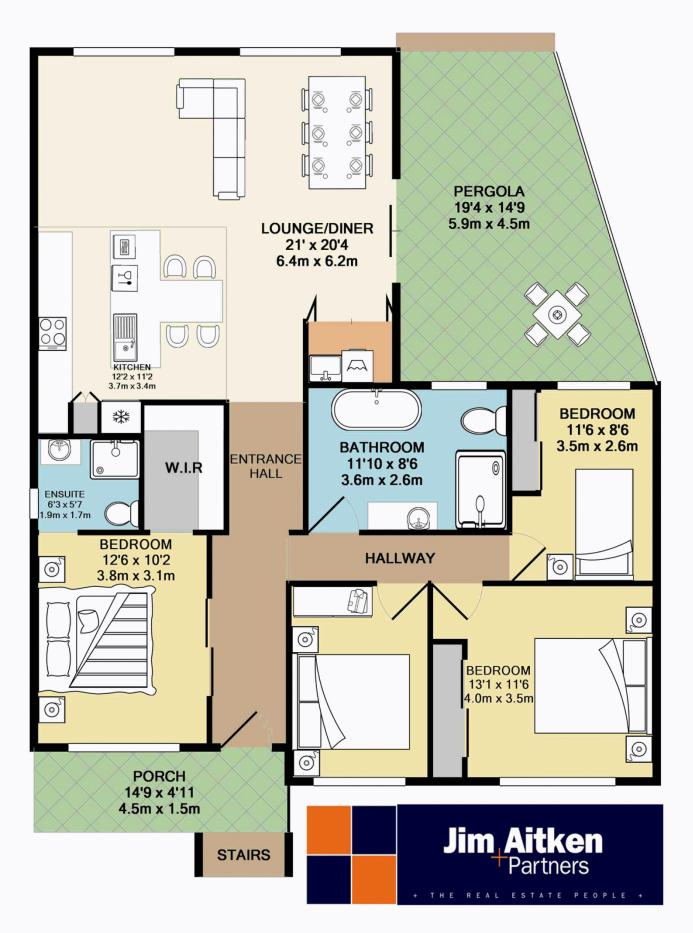

## 29 Moolana Parade South Penrith NSW

Dressed to impress, this renovated residence will appeal to the fussiest of buyers. Hidden behind the contemporary faade is a collection of fine finishes that combines beautifully with the open plan design. The grassed yard and covered entertaining area completes this stylish abode.

- \* Four bedrooms
- \* Open plan lounge/dining
- \* Stunning flooring
- \* Ensuite to main
- \* Split system air conditioning
- \* Covered entertaining
- \* Contemporary theme

## 4 🖰 2 📛 1 🗬

Type : House Building Size : 128 sqm Land Size : 559 sqm

View: https://www.aitkenre.com.au/8057795

Troy Meredith 0421 032 267

For full version visit the website

Whilst every attempt has been made to ensure the accuracy of the floor plan contained here, measurements of doors, windows, rooms and any other items are approximate and no responsibility is taken for any error, omission, or mis-statement. This plan is for illustrative purposes only and should be used as such by any prospective purchaser. The services, systems and appliances shown have not been tested and no guarantee as to their operability or efficiency can be given