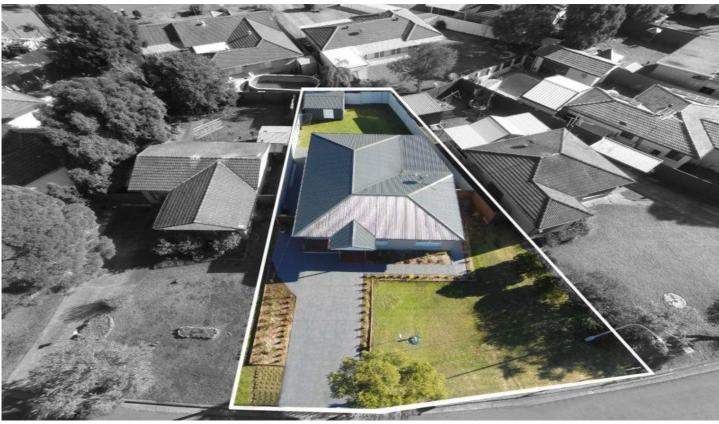

## 29 Moolana Parade South Penrith NSW

Dressed to impress, this renovated residence will appeal to the fussiest of buyers. Hidden behind the contemporary faade is a collection of fine finishes that combines beautifully with the open plan design. The grassed yard and covered entertaining area completes this stylish abode.

## 4 🖰 2 📛 1 🗬

Type : House Building Size : 128 sqm Land Size : 559 sqm

View: https://www.aitkenre.com.au/8057795

Troy Meredith 0421 032 267

For full version visit the website

Whilst every attempt has been made to ensure the accuracy of the floor plan contained here, measurements of doors, windows, rooms and any other items are approximate and no responsibility is taken for any error, omission, or mis-statement. This plan is for illustrative purposes only and should be used as such by any prospective purchaser. The services, systems and appliances shown have not been tested and no guarantee as to their operability or efficiency can be given