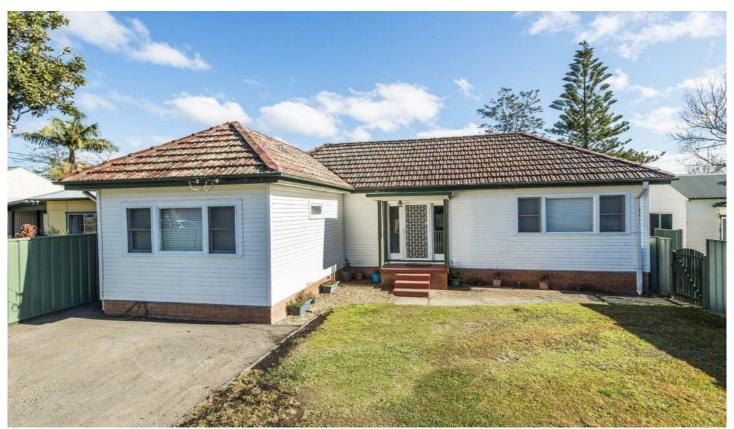

## 229 Great Western Highway Warrimoo NSW

This three bedroom cottage located in the popular suburb of Warrimoo is one not to miss. Boasting three bedrooms, neat and tidy kitchen, polished timber flooring and has just been freshly painted perfect for a first home buyer. Resting on approximately 697sqm block of land leaves plenty of room for the kids and pets to roam.

- \* Three bedrooms
- \* Neat & tidy kitchen
- \* Polished timber flooring
- \* Freshly painted
- \* Detached garage
- \* Outside deck
- \* Approx. 697sqm block

3 📭 1 🔓 2 🖨

Type : House Land Size : 697 sqm