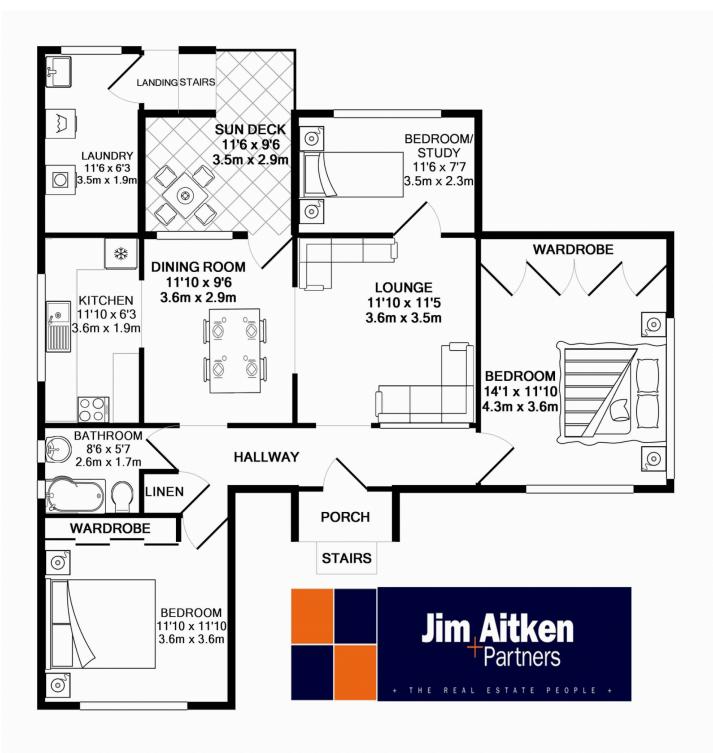

## 229 Great Western Highway Warrimoo NSW

This three bedroom cottage located in the popular suburb of Warrimoo is one not to miss. Boasting three bedrooms, neat and tidy kitchen, polished timber flooring and has just been freshly painted perfect for a first home buyer. Resting on approximately 697sqm block of land leaves plenty of room for the kids and pets to roam.

- \* Three bedrooms
- \* Neat & tidy kitchen
- \* Polished timber flooring
- \* Freshly painted
- \* Detached garage
- \* Outside deck
- \* Approx. 697sqm block

3 📭 1 🔓 2 🖨

Type : House Land Size : 697 sqm

## For full version visit the website

Whilst every attempt has been made to ensure the accuracy of the floor plan contained here, measurements of doors, windows, rooms and any other items are approximate and no responsibility is taken for any error, omission, or mis-statement. This plan is for illustrative purposes only and should be used as such by any prospective purchaser. The services, systems and appliances shown have not been tested and no guarantee as to their operability or efficiency can be given