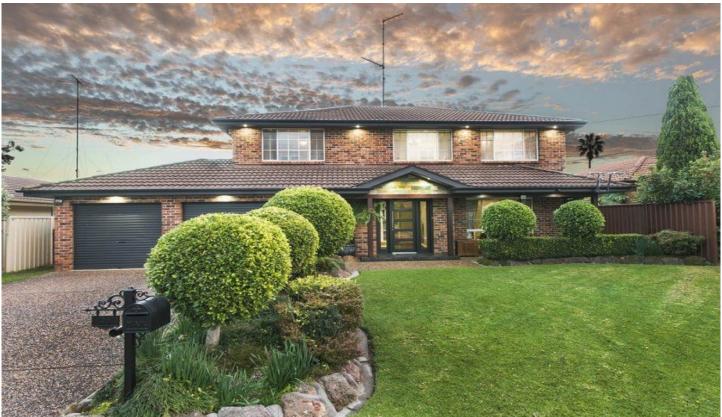

## 35 Bellbrook Avenue Emu Plains NSW

This spacious and stylish four bedroom design has meticulous presentation throughout. Showcasing faultless features from the minute you walk in with the stunning kitchen featuring sarkari 40mm stone waterfall benchtops, industrial glem oven with natural gas for cooking, industrial sink and stainless steel appliances. Throughout the home there is both formal and informal living and dining areas in the comfort of ducted air conditioning and natural gas heating. Each bedroom having their own unique style with built in wardrobes and a modern ensuite to compliment the master bedroom. The ultimate entertaining will now be in your own home with the large games room. Outside consists of a large tiled undercover entertaining area with your own bar all with the comfort of an outdoor electric fire place for the cooler months. You wont need a resort

4 🗀 3 🔓 4 🖨

Type : House Land Size : 662 sqm

View: https://www.aitkenre.com.au/8057785

David Reeves 02 4735 2121

For full version visit the website

GROUND FLOOR

Whilst every attempt has been made to ensure the accuracy of the floor plan contained here, measurement of doors, workness, notes and any often term are appropriate and in elegorisation to staten for any error, projective purchaser. The services, systems and applications shown have not been tested and no guarantee and the projective purchaser. The services, systems and applications shown have not been tested and no guarantee.