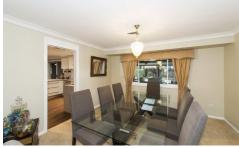

## 35 Bellbrook Avenue Emu Plains NSW

This spacious and stylish four bedroom design has meticulous presentation throughout. Showcasing faultless features from the minute you walk in with the stunning kitchen featuring sarkari 40mm stone waterfall benchtops, industrial glem oven with natural gas for cooking, industrial sink and stainless steel appliances. Throughout the home there is both formal and informal living and dining areas in the comfort of ducted air conditioning and natural gas heating. Each bedroom having their own unique style with built in wardrobes and a modern ensuite to compliment the master bedroom. The ultimate entertaining will now be in your own home with the large games room. Outside consists of a large tiled undercover entertaining area with your own bar all with the comfort of an outdoor electric fire place for the cooler months. You wont need a resort