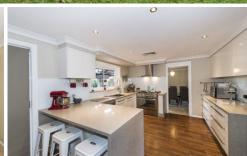

## 35 Bellbrook Avenue Emu Plains NSW

This spacious and stylish four bedroom design has meticulous presentation throughout. Showcasing faultless features from the minute you walk in with the stunning kitchen featuring sarkari 40mm stone waterfall benchtops, industrial glem oven with natural gas for cooking, industrial sink and stainless steel appliances. Throughout the home there is both formal and informal living and dining areas in the comfort of ducted air conditioning and natural gas heating. Each bedroom having their own unique style with built in wardrobes and a modern ensuite to compliment the master bedroom. The ultimate entertaining will now be in your own home with the large games room. Outside consists of a large tiled undercover entertaining area with your own bar all with the comfort of an outdoor electric fire place for the cooler months. You wont need a resort