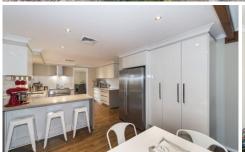

## 35 Bellbrook Avenue Emu Plains NSW

This spacious and stylish four bedroom design has meticulous presentation throughout. Showcasing faultless features from the minute you walk in with the stunning kitchen featuring sarkari 40mm stone waterfall benchtops, industrial glem oven with natural gas for cooking, industrial sink and stainless steel appliances. Throughout the home there is both formal and informal living and dining areas in the comfort of ducted air conditioning and natural gas heating. Each bedroom having their own unique style with built in wardrobes and a modern ensuite to compliment the master bedroom. The ultimate entertaining will now be in your own home with the large games room. Outside consists of a large tiled undercover entertaining area with your own bar all with the comfort of an outdoor electric fire place for the cooler months. You wont need a resort