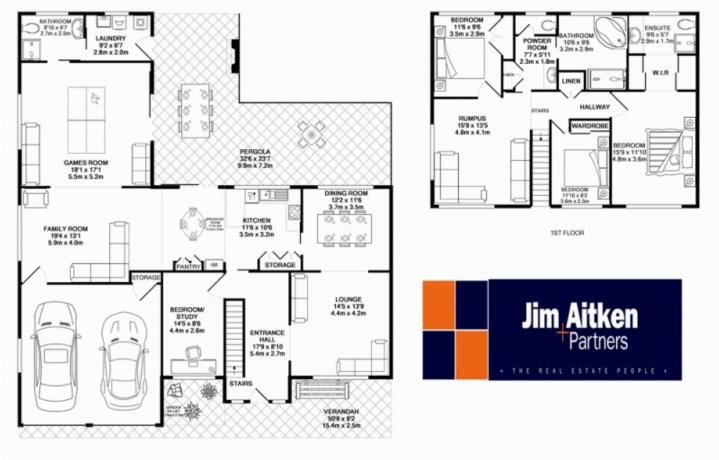

## 35 Bellbrook Avenue Emu Plains NSW

This spacious and stylish four bedroom design has meticulous presentation throughout. Showcasing faultless features from the minute you walk in with the stunning kitchen featuring sarkari 40mm stone waterfall benchtops, industrial glem oven with natural gas for cooking, industrial sink and stainless steel appliances. Throughout the home there is both formal and informal living and dining areas in the comfort of ducted air conditioning and natural gas heating. Each bedroom having their own unique style with built in wardrobes and a modern ensuite to compliment the master bedroom. The ultimate entertaining will now be in your own home with the large games room. Outside consists of a large tiled undercover entertaining area with your own bar all with the comfort of an outdoor electric fire place for the cooler months. You wont need a resort

4 🗀 3 🔓 4 🖨

Type : House Land Size : 662 sqm

View: https://www.aitkenre.com.au/8057785

David Reeves 02 4735 2121

For full version visit the website

GROUND FLOOR

Whilst every attempt has been made to ensure the accuracy of the floor plan contained here, measurement of doors, workness, notes and any often term are appropriate and in elegorisation to staten for any error, projective purchaser. The services, systems and applications shown have not been tested and no guarantee and the projective purchaser. The services, systems and applications shown have not been tested and no guarantee.