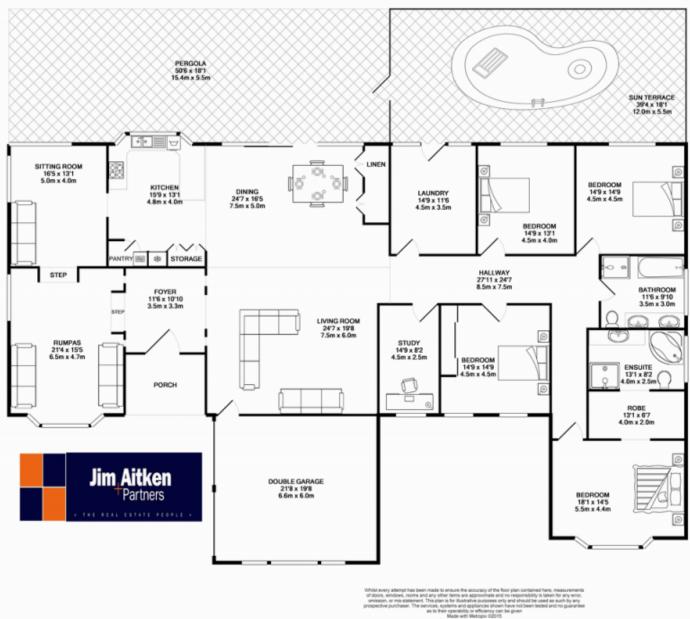

## 130 Ridgehaven Road Silverdale NSW

Welcome to Ridgehaven house nestled on approximately one acre and set back from an already quiet street. Ridgehaven house enjoys all the peace and quiet you could want in a home. Offering four bedrooms + study and boasting a pleasant mix of formal and informal living spaces. This home will comfortably cater to the growing family's needs;

## Featuring;

- \* Saltwater in ground swimming pool
- \* Ducted air conditioning
- \* Alarm
- \* Double garage + detached single garage
- \* Built Ins to all bedrooms
- \* En suite to main

## 4 🛤 3 🚔 8 🚘

| Туре                 | : House                               |
|----------------------|---------------------------------------|
| <b>Building Size</b> | : 300 sqm                             |
| Land Size            | : 4034 sqm                            |
| View                 | : https://www.aitkenre.com.au/8057782 |