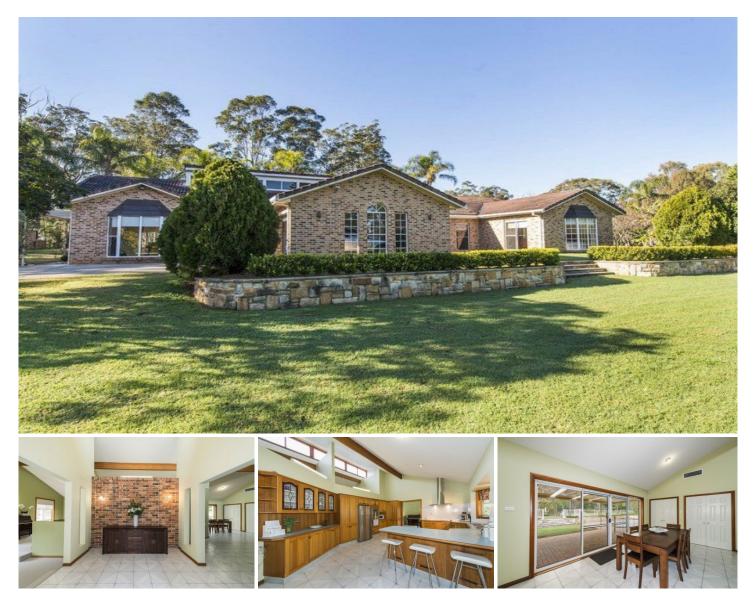

## 130 Ridgehaven Road Silverdale NSW

Welcome to Ridgehaven house nestled on approximately one acre and set back from an already quiet street. Ridgehaven house enjoys all the peace and quiet you could want in a home. Offering four bedrooms + study and boasting a pleasant mix of formal and informal living spaces. This home will comfortably cater to the growing family's needs;

## Featuring;

- \* Saltwater in ground swimming pool
- \* Ducted air conditioning
- \* Alarm
- \* Double garage + detached single garage
- \* Built Ins to all bedrooms
- \* En suite to main