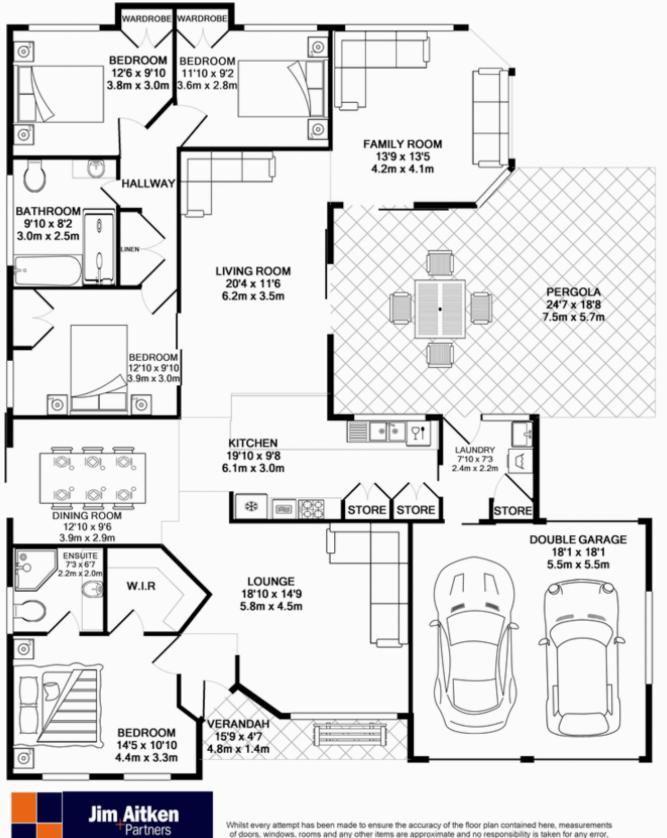

4 📮 2 🖺 4 🖨

Type : House Land Size : 611 sqm

View: https://www.aitkenre.com.au/8057781

**Troy Meredith** 0421 032 267

For full version visit the website

Whilst every attempt has been made to ensure the accuracy of the floor plan contained here, measurements of doors, windows, rooms and any other items are approximate and no responsibility is taken for any error, omission, or mis-statement. This plan is for illustrative purposes only and should be used as such by any prospective purchaser. The services, systems and appliances shown have not been tested and no guarantee as to their operability or efficiency can be given