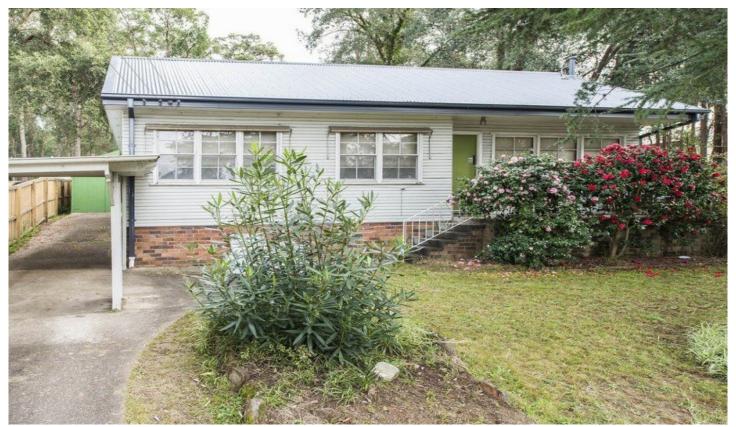

## 185 Great Western Highway Blaxland NSW

Enjoying some of the character and charm of yester year is a residence that will suit the first owner or investor. The bathroom has been recently rejuvenated, the home enjoys a Ventis ventilation system and the original roof has been replaced. The huge yard will please the kids and pets and easily accommodates the detached garage.

- \* 2x bedrooms + study \* Lounge/dining
- \* Updated bathrooom
- \* Detached garage
- \* Carport
- \* Timber floors
- \* 900+ sqm block