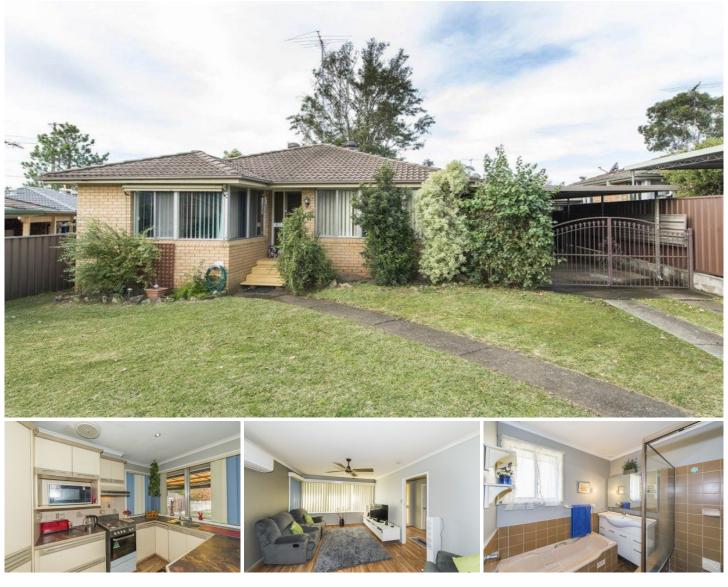

## 4 Impala Avenue Werrington NSW

Don't delay in booking an appointment to view this great opportunity. Packed with potential the three bedroom residence enjoys a traditional facade and is complimented by a detached garage, covered entertaining area and a utility room or storage space.

- \* Three bedrooms
- \* Lounge/dining
- \* Detached garage
- \* Utility/hobby room
- \* Undercover area
- \* Grassed yard
- \* Approx 556sqm block

Enjoying easy access to Werrington Train Station, this

## 3 🎮 1 🚔 2 🚔

| Туре      | : House                               |
|-----------|---------------------------------------|
| Land Size | : 556 sqm                             |
| View      | : https://www.aitkenre.com.au/8057777 |