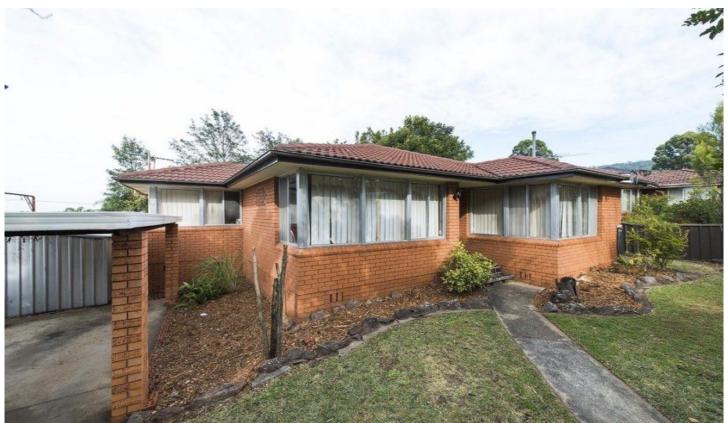

## 8 Outlook Avenue Emu Heights NSW

This original brick veneer residence accommodates three bedrooms, lounge/dining, large family room and timber flooring. Sitting on an approximately 613sqm block of land, It still leaves plenty of room for the kids and pets to roam. If you are a first home buyer or investor this is one not to be missed!

- \* Three bedrooms
- \* Large family room
- \* Carport
- \* Timber flooring
- \* Approx. 613sqm block
- \* Sought after location
- \* Currently tenanted

3 📭 1 🖺 1 🗬

Type : House Land Size : 613 sqm

View: https://www.aitkenre.com.au/8057776