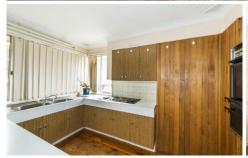

## 8 Outlook Avenue Emu Heights NSW

This original brick veneer residence accommodates three bedrooms, lounge/dining, large family room and timber flooring. Sitting on an approximately 613sqm block of land, It still leaves plenty of room for the kids and pets to roam. If you are a first home buyer or investor this is one not to be missed!