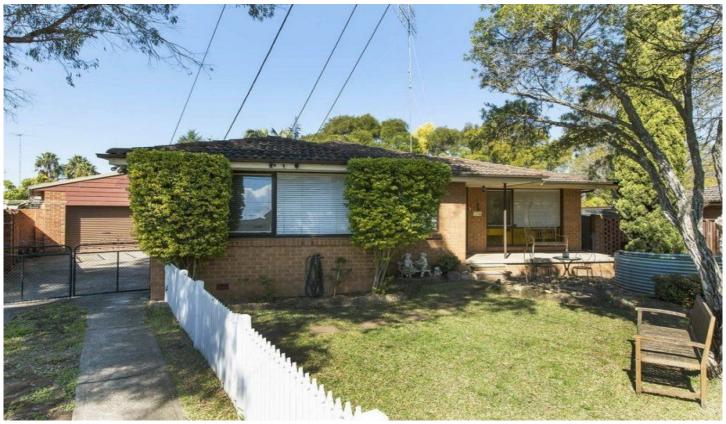

## 80 Gardenia Avenue Emu Plains NSW

Enjoying a convenient location between the Lennox Shopping Centre and High School is a wonderful opportunity to enter the Emu Plains market. Containing three bedrooms, a renovated bathroom and an integrated DVD/TV space; this home will certainly please. Beyond the French doors is a covered timber decking that overlooks the yard that also accommodates the oversized detached garage.

- \*Three bedrooms
- \*Renovated bathroom
- \*Lounge/dining
- \*Second toilet
- \*Covered entertaining area
- \*Detached garage

For full version visit the website