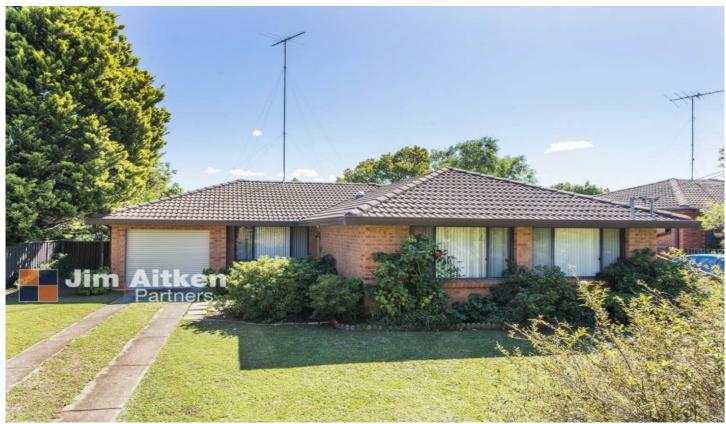

## 19 Sheppard Road Emu Plains NSW

Owner occupied for decades, this home has now out grown its current family and is now available to the open market. Offering great size and many features, the home is complimented by an enviable location, described by locals as the Golden Triangle. Meticulously maintained and improved over the years, you will be doing well to find a better package in the current market.

- \* Built in robes
- \* Split system A/C
- \* Sunroom
- \* Separate lounge/dining
- \* Modern kitchen
- \* Great size yard
- \* Walk to shops

3 📭 1 🔓 2 😭

Type : House Land Size : 701 sqm

View: https://www.aitkenre.com.au/8057760