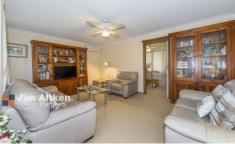

- \* Built in robes
- \* Split system A/C
- \* Sunroom
- \* Separate lounge/dining
- \* Modern kitchen
- \* Great size yard
- \* Walk to shops

3 📭 1 🔓 2 😭

Type : House Land Size : 701 sqm

View: https://www.aitkenre.com.au/8057760