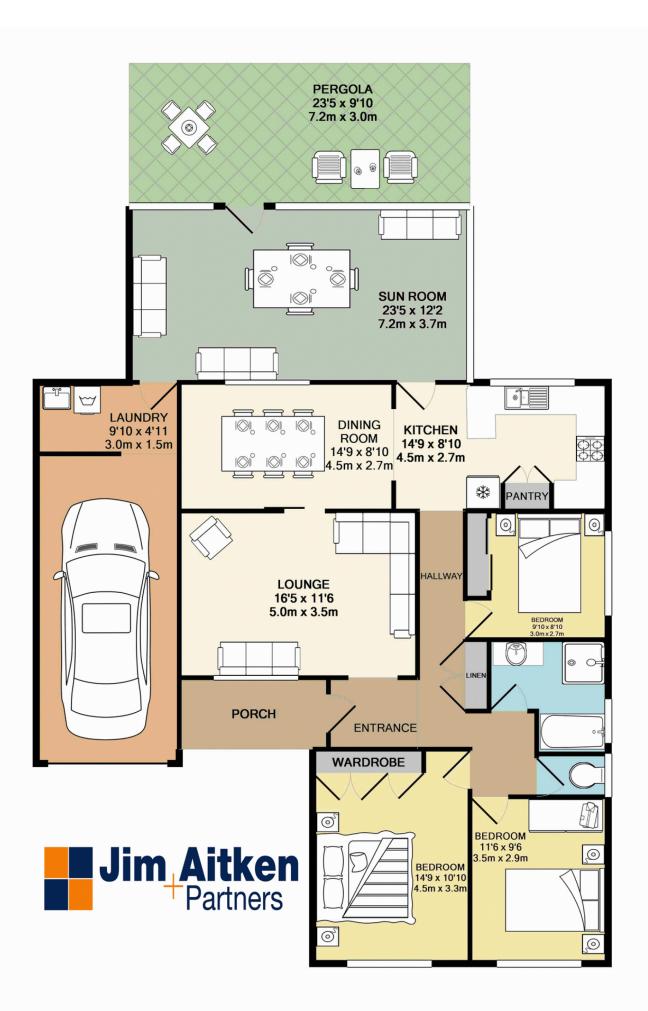

## 19 Sheppard Road Emu Plains NSW

Owner occupied for decades, this home has now out grown its current family and is now available to the open market. Offering great size and many features, the home is complimented by an enviable location, described by locals as the Golden Triangle. Meticulously maintained and improved over the years, you will be doing well to find a better package in the current market.

- \* Built in robes
- \* Split system A/C
- \* Sunroom
- \* Separate lounge/dining
- \* Modern kitchen
- \* Great size yard
- \* Walk to shops

3 📭 1 🔓 2 😭

Type : House Land Size : 701 sqm

View: https://www.aitkenre.com.au/8057760