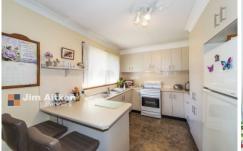

- \* Built in robes
- \* Split system A/C
- \* Sunroom
- \* Separate lounge/dining
- \* Modern kitchen
- \* Great size yard
- \* Walk to shops

3 📭 1 🔓 2 😭

Type : House Land Size : 701 sqm

View: https://www.aitkenre.com.au/8057760