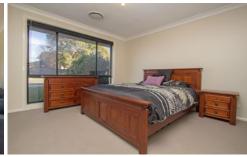

- \* Approx 14 years young \* Walk in linen & Pantry
- \* Induction cook top
- \* New fence = improved privacy
- \* Ducted air conditioning
- \* Stainless Steel Appliances

4 📮 2 🖺 4 🗬

Type : House Land Size: 542 sqm