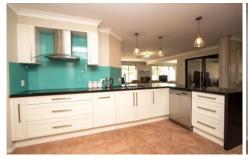

- \* Approx 14 years young \* Walk in linen & Pantry
- \* Induction cook top
- \* New fence = improved privacy
- \* Ducted air conditioning
- \* Stainless Steel Appliances

4 📮 2 🖺 4 🗬

Type : House Land Size: 542 sqm