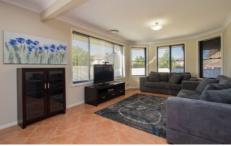

- \* Approx 14 years young \* Walk in linen & Pantry
- \* Induction cook top
- \* New fence = improved privacy
- \* Ducted air conditioning
- \* Stainless Steel Appliances

4 📮 2 🖺 4 🗬

Type : House Land Size: 542 sqm