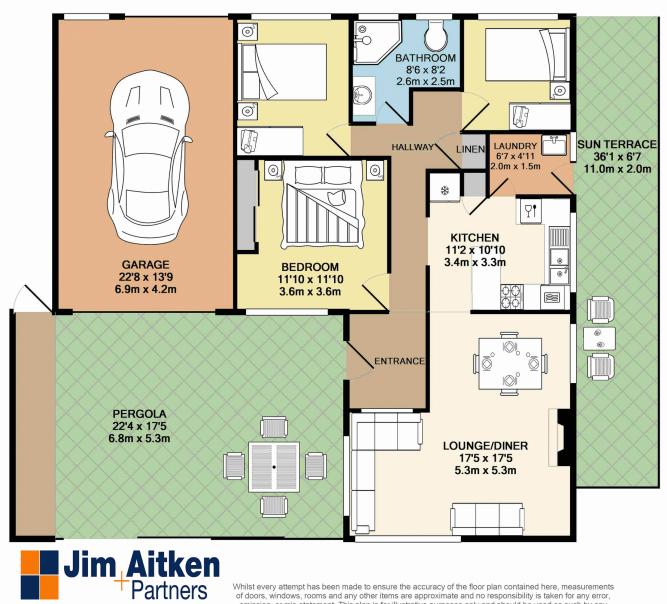

## 8 Banjo Crescent Emu Plains NSW

Situated in a quiet location, this beautiful single story home offers convenience in a highly sought after area being minutes from Lennox shopping Centre, schools and public transport. Completed with updated finishes and freshly painted in neutral tones, the home showcases a comfortable layout which will leave you suitably impressed. Set on a 408m2 block, the three bedroom home presents a practical floor plan that will suit the first home buyer or downsizer alike. The bathroom is a true highlight of this home recently renovated with floor to ceiling tiles, modern fixtures and fittings.

Whilst every attempt has been made to ensure the accuracy of the floor plan contained here, measurements of doors, windows, rooms and any other items are approximate and no responsibility is taken for any error, omission, or mis-statement. This plan is for illustrative purposes only and should be used as such by any prospective purchaser. The services, systems and appliances shown have not been tested and no guarantee as to their operability or efficiency can be given Made with Metropix ©2017