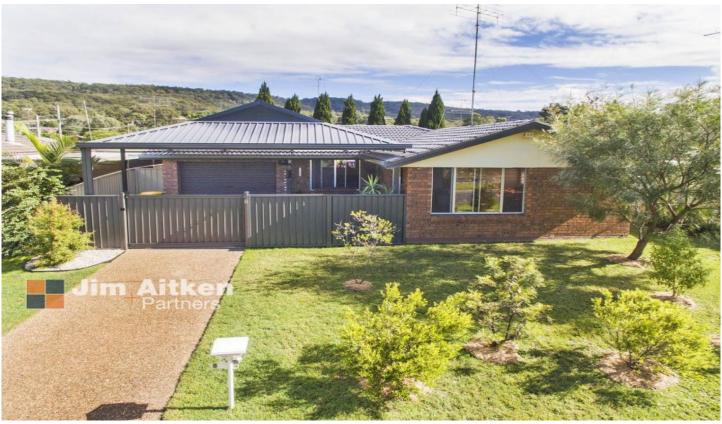

## 8 Banjo Crescent Emu Plains NSW

Situated in a quiet location, this beautiful single story home offers convenience in a highly sought after area being minutes from Lennox shopping Centre, schools and public transport. Completed with updated finishes and freshly painted in neutral tones, the home showcases a comfortable layout which will leave you suitably impressed. Set on a 408m2 block, the three bedroom home presents a practical floor plan that will suit the first home buyer or downsizer alike. The bathroom is a true highlight of this home recently renovated with floor to ceiling tiles, modern fixtures and fittings.

- \* Combustion Fire
- \* 4kw Solar
- \* Air conditioned comfort

3 📭 1 🖺 6 🗬

Type : House Land Size: 408 sqm

View : https://www.aitkenre.com.au/8057755

**Andrew Lia** 02 4735 2121

For full version visit the website