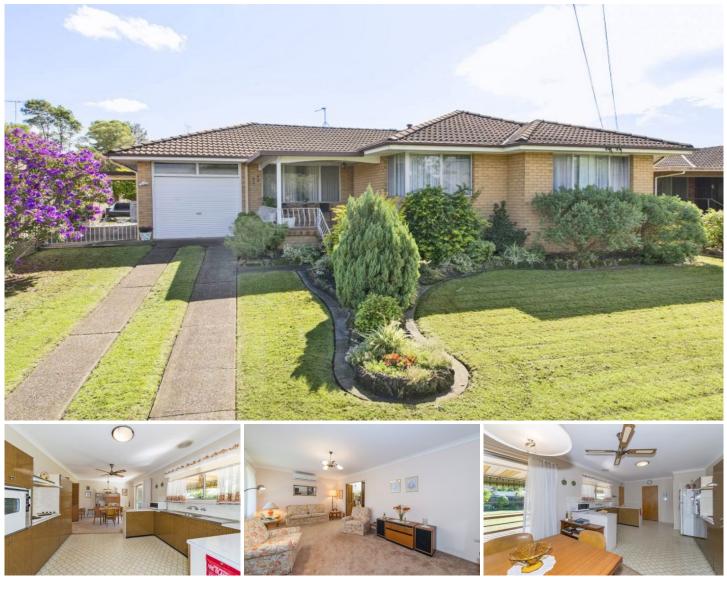

## 11 Kennedy Drive South Penrith NSW

Beyond the traditional faade is a great example of what can only be described as a classic. Faultless original features combine with a spacious three bedroom floor plan that leads out to a great size yard. Add to this the garage under main roof, side access and superb street appeal. Positioned close to what counts, you will be doing well to find a better opportunity.

- \* High side of street
- \* Faultless original features
- \* Side access
- \* Spacious floor plan
- \* Whisper quiet location
- \* Covered entertaining area
- \* Split system air conditioning

For full version visit the website

3 🎮 1 🚰 4 🚘

| Туре      | : House                               |
|-----------|---------------------------------------|
| Land Size | : 613 sqm                             |
| View      | : https://www.aitkenre.com.au/8057753 |