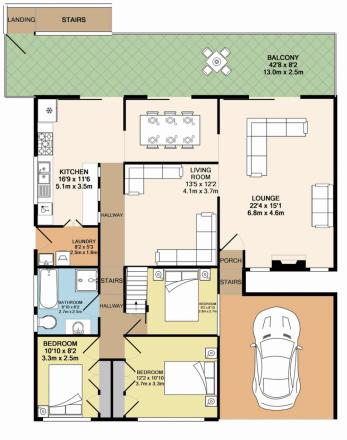

## 2 Hessel Place Emu Heights NSW

Occupying a huge parcel of land in a whisper quiet location is a home that will please you at every turn. Stretched across a split level floor plan, the residence showcases vast living spaces that combine with four bedrooms. The kitchen and bathrooms have been tastefully renovated, youll enjoy the comfort of ducted air conditioning and the advantage of an in ground pool.

- \* Optional study/parents retreat
- \* 2x off street parking bays
- \* Spectacular kitchen + bathrooms
- \* Ducted air conditioning
- \* 2x outdoor entertaining zones
- \* Massive grassed yard
- \* Lounge/dining/family rooms

## 4 2 2

Type : House Land Size : 852 sqm

View: https://www.aitkenre.com.au/8057747

David Reeves 02 4735 2121

GROUND FLOOR