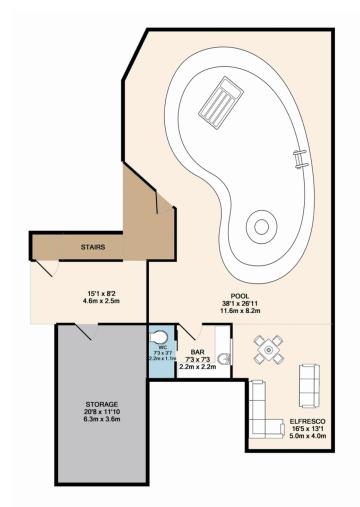

## 2 Hessel Place Emu Heights NSW

Occupying a huge parcel of land in a whisper quiet location is a home that will please you at every turn. Stretched across a split level floor plan, the residence showcases vast living spaces that combine with four bedrooms. The kitchen and bathrooms have been tastefully renovated, youll enjoy the comfort of ducted air conditioning and the advantage of an in ground pool.

- \* Optional study/parents retreat
- \* 2x off street parking bays
- \* Spectacular kitchen + bathrooms
- \* Ducted air conditioning
- \* 2x outdoor entertaining zones
- \* Massive grassed yard
- \* Lounge/dining/family rooms

## BASEMENT LEVEL

Whilst every attempt has been made to ensure the accuracy of the floor plan contained here, measurements of doors, windows, rooms and any other items are approximable and no responsibility is taken for any error, omission, or mis-attement. This plan is for illustrative purposes only and should be used as such by any prospective purchaser. The services, systems and appliances shown have not been tested and no guarantee as to their operability or efficiency can be owner.