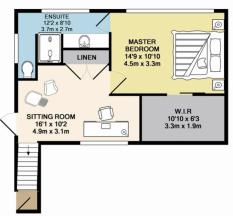

## 2 Hessel Place Emu Heights NSW

Occupying a huge parcel of land in a whisper quiet location is a home that will please you at every turn. Stretched across a split level floor plan, the residence showcases vast living spaces that combine with four bedrooms. The kitchen and bathrooms have been tastefully renovated, youll enjoy the comfort of ducted air conditioning and the advantage of an in ground pool.

- \* Optional study/parents retreat
- \* 2x off street parking bays
- \* Spectacular kitchen + bathrooms
- \* Ducted air conditioning
- \* 2x outdoor entertaining zones
- \* Massive grassed yard
- \* Lounge/dining/family rooms

1ST FLOOR