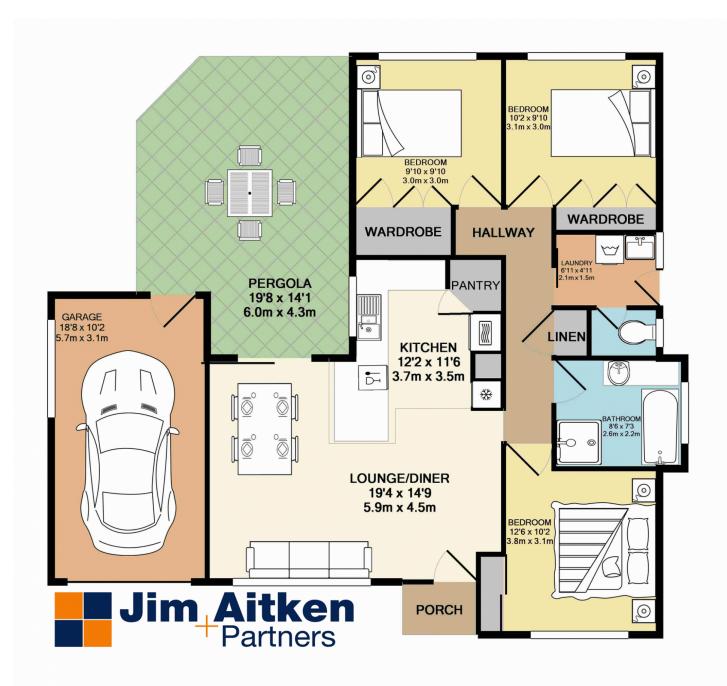

## 53 Dartmoor Circuit Emu Heights NSW

Resting proudly on the high side of the street in the ever popular Emu Heights, this three bedroom home boasts a renovated kitchen with stainless steel appliances, floorboards throughout, LED lighting, split system air conditioning and an undercover entertaining area. With a single lock up garage under the main roof as well as side access. All this on approximately 706sqm block, call now to avoid missing out!

## 3 📭 1 🖺 2 🗬

Type : House Land Size : 706 sqm

View: https://www.aitkenre.com.au/8057738

Andrew Lia 02 4735 2121

Whilst every attempt has been made to ensure the accuracy of the floor plan contained here, measurements of doors, windows, rooms and any other items are approximate and no responsibility is taken for any error, omission, or mis-statement. This plan is for illustrative purposes only and should be used as such by any prospective purchaser. The services, systems and appliances shown have not been tested and no guarantee as to their operability or efficiency can be given