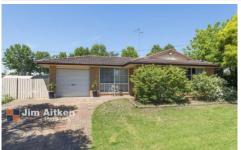

## 53 Dartmoor Circuit Emu Heights NSW

Resting proudly on the high side of the street in the ever popular Emu Heights, this three bedroom home boasts a renovated kitchen with stainless steel appliances, floorboards throughout, LED lighting, split system air conditioning and an undercover entertaining area. With a single lock up garage under the main roof as well as side access. All this on approximately 706sqm block, call now to avoid missing out!

## 3 📭 1 🖺 2 🗬

Type : House Land Size : 706 sqm

View: https://www.aitkenre.com.au/8057738

Andrew Lia 02 4735 2121

Whilst every attempt has been made to ensure the accuracy of the floor plan contained here, measurements of doors, windows, rooms and any other items are approximate and no responsibility is taken for any error, omission, or mis-statement. This plan is for illustrative purposes only and should be used as such by any prospective purchaser. The services, systems and appliances shown have not been tested and no guarantee as to their operability or efficiency can be given