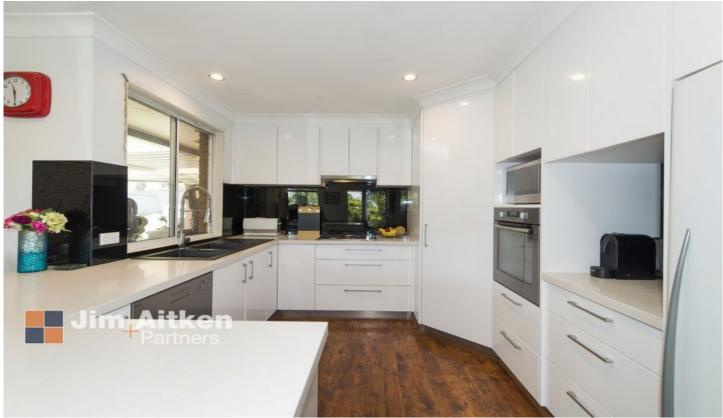

## 53 Dartmoor Circuit Emu Heights NSW

Resting proudly on the high side of the street in the ever popular Emu Heights, this three bedroom home boasts a renovated kitchen with stainless steel appliances, floorboards throughout, LED lighting, split system air conditioning and an undercover entertaining area. With a single lock up garage under the main roof as well as side access. All this on approximately 706sqm block, call now to avoid missing out!

- \* Renovated kitchen
- \* Stainless steel appliances
- \* Close to schools & shops
- \* Floor boards throughout
- \* Split system air conditioning
- \* Side access

For full version visit the website