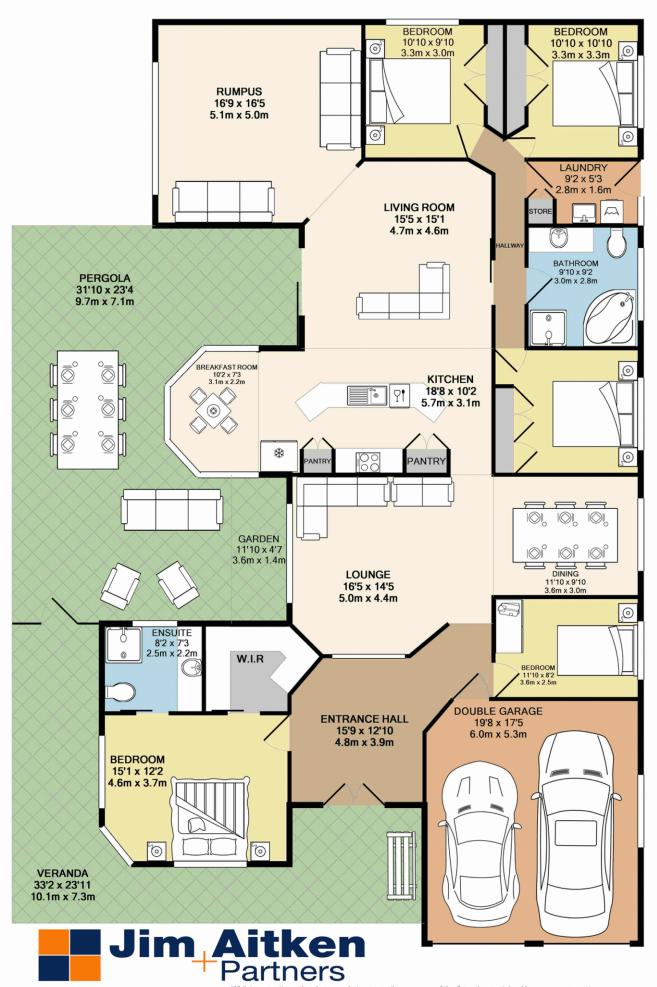

## 17 Langley Avenue Glenmore Park NSW

Multiple living spaces combine with five bedrooms and ducted air conditioning controls comfort throughout. The stunning kitchen is the homes centerpiece and compliments contemporary theme that flows through the home. Occupying a sweeping corner block on the fringe of Glenmore Park is a residence that will make you the envy of your friends. Stretching across a huge single level floorplan, the home contains a variety of features that will ensure comfortable living for many years to come.

- \* Manicured gardens
- \* Side access
- \* Ducted air conditioning
- \* Undercover entertaining zone
- \* Renovated kitchen

For full version visit the website

## 5 📭 2 🟪 4 🗬

Type : House Building Size : 230 sqm Land Size : 819 sqm

View: https://www.aitkenre.com.au/8057737

David Reeves 02 4735 2121