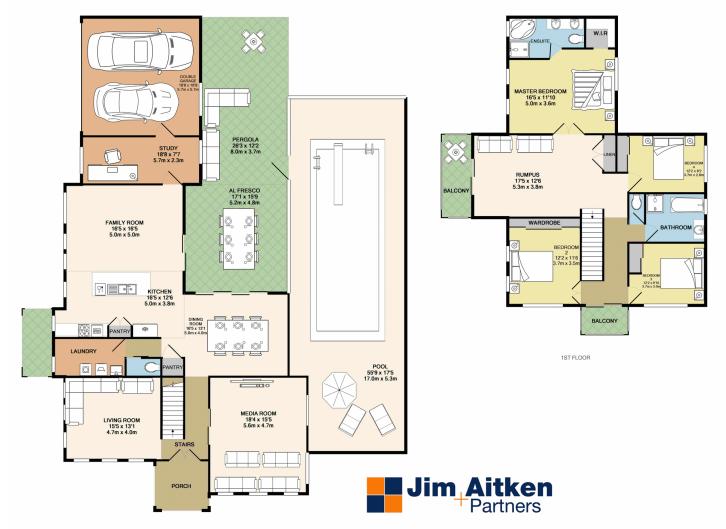

- \* Acrylic render
- \* 8 Channel HD CCTV

4 🚐 2 ⋤ 4 🗬

Type : House Land Size : 681 sqm

View : https://www.aitkenre.com.au/8057736

David Reeves 02 4735 2121

For full version visit the website

GROUND FLOOR

Whilst every attempt has been made to ensure the accuracy of the floor plan contained here, measurements of doors, windows, rooms and any other items are approximate and not responsibility is taken for any error, omission, or mis-statement. This plan is for illustrative purposes only and should be used as such by any prospective purchaser. The services, systems and appliances shown have not been tested and no guarantee as to their operability or efficiency can be given