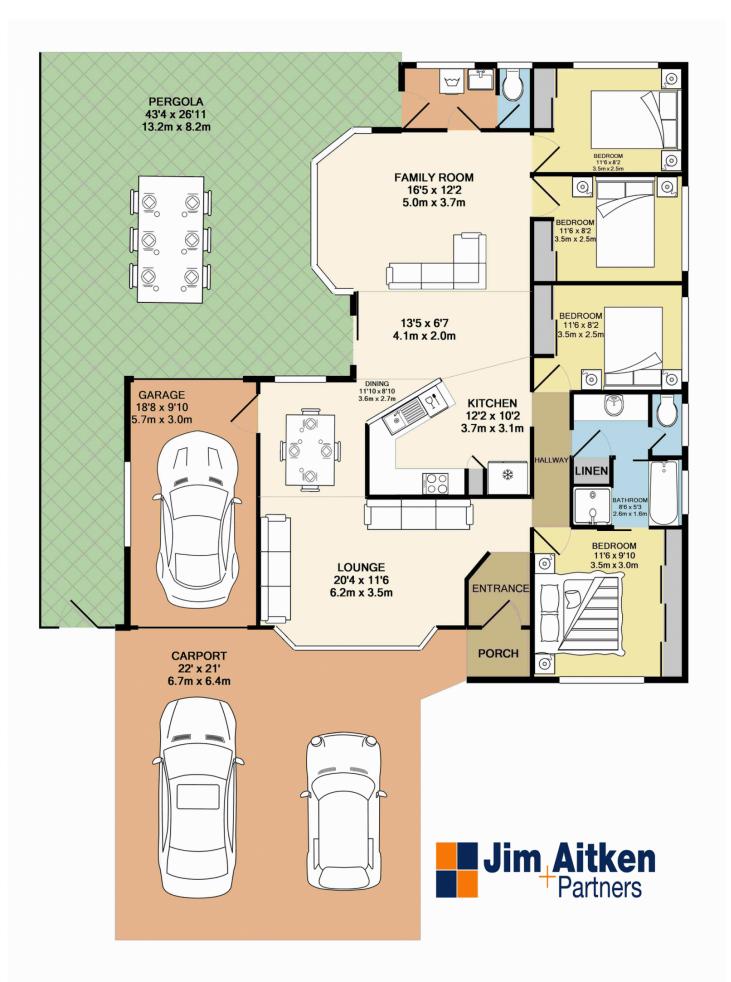

## 42 Durali Road Glenmore Park NSW

Enjoying a welcoming light and bright ambience, this home will offer a great base for the busy executive, savvy owner occupier or astute investor. Resting on a usable parcel of land the residence contains a variety of features that will ensure a comfortable lifestyle. There is indoor and outdoor living for social events, a grassed yard for the children and pets to roam, ensuite access from the master bedroom, a second toilet and built in robes. The drive through access and carport combined, offers a unique opportunity to have up to four cars parked and protected.

- \* Two separate living areas
- \* Ceiling fans
- \* Split system A/C
- \* Undercover entertaining area

David Reeves 02 4735 2121

## 4 🚐 1 🟪 6 🗬

Type : House Land Size : 450 sqm

View: https://www.aitkenre.com.au/8057735

For full version visit the website