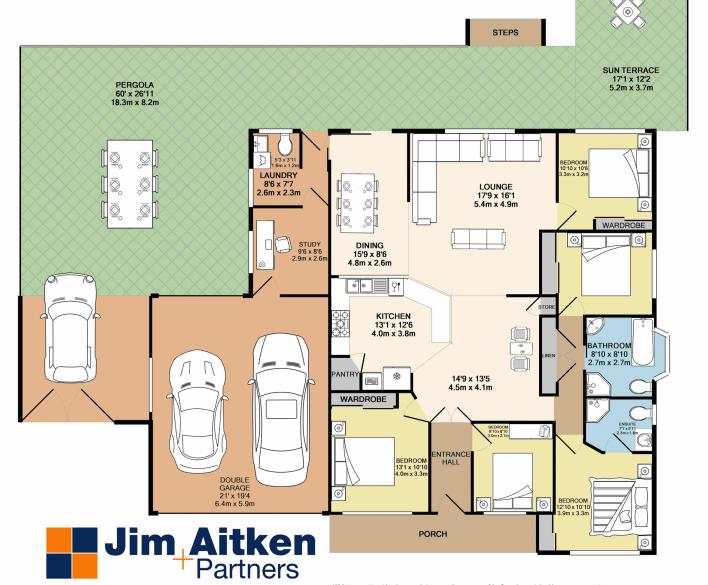

## 4 📮 2 🖺 4 🗬

Type : House Land Size : 790 sqm

View: https://www.aitkenre.com.au/8057733

David Reeves 02 4735 2121

Whilst every attempt has been made to ensure the accuracy of the floor plan contained here, measurements of doors, windows, rooms and any other items are approximate and no responsibility is taken for any error, omission, or mis-statement. This plan is for illustrative purposes only and should be used as such by any prospective purchaser. The services, systems and appliances shown have not been tested and no guarantee as to their operability or efficiency can be given Made with Metropix E2017