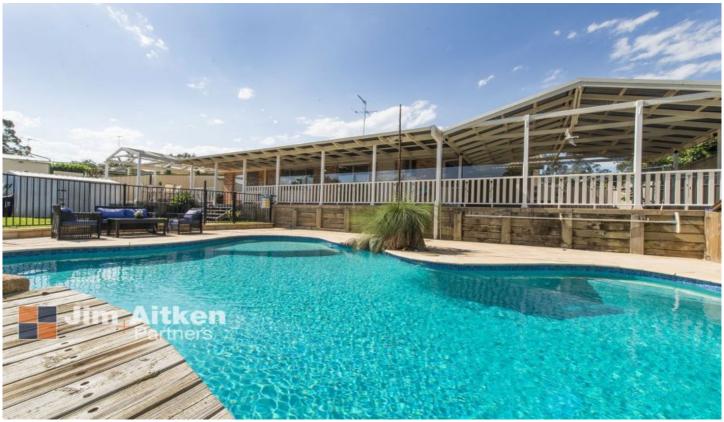

## 3 Ellim Place Cranebrook NSW

If the parties a flop you certainly wont be able to blame the venue! Your guests wont want to leave after experiencing this resort style setting but thats okay there is room for them to stay too. Resting on just of shy of 800sqm, the home contains a floorplan that can be altered to suit your familys requirements. The kitchen and bathrooms have been updated, there is the comfort of air conditioning and built in wardrobes. With the option of additional car parking via side access, the garage could be utilised to accommodate the childrens drum set, a pool table or offer a place for teenagers to retreat.