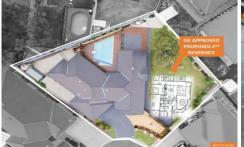

## 20 Manifold Crescent Glenmore Park NSW

2012 saw the birth of this familys vision. Stretching across a split level design Villa Immaculata contains a range of bespoke inclusions imported from various parts of the world. The Oregon framework was sourced from Canada, the sandstone imported from Turkey and the fireplace mantle was constructed from timber sleepers courtesy of Dubbo Railway Station. The external grounds are an ideal place for the children to roam or can be utilised to accommodate the approved second residence.

- \* Approved for second residence
- \* Air filtration system
- \* Ducted air conditioning
- \* Multiple entertaining zones
- \* In ground pool & landscaping

For full version visit the website