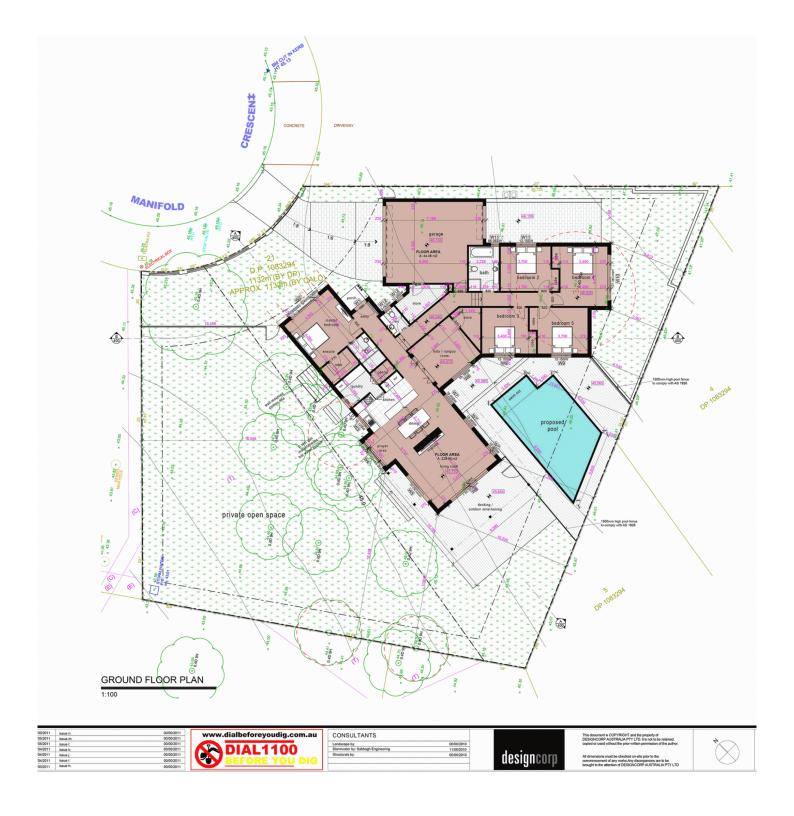

## 20 Manifold Crescent Glenmore Park NSW

2012 saw the birth of this familys vision. Stretching across a split level design Villa Immaculata contains a range of bespoke inclusions imported from various parts of the world. The Oregon framework was sourced from Canada, the sandstone imported from Turkey and the fireplace mantle was constructed from timber sleepers courtesy of Dubbo Railway Station. The external grounds are an ideal place for the children to roam or can be utilised to accommodate the approved second residence.

- \* Approved for second residence
- \* Air filtration system
- \* Ducted air conditioning
- \* Multiple entertaining zones
- \* In ground pool & landscaping

For full version visit the website

## 5 **2** 4 **4**

Type : House Land Size : 1132 sqm

View: https://www.aitkenre.com.au/8057725

David Reeves 02 4735 2121