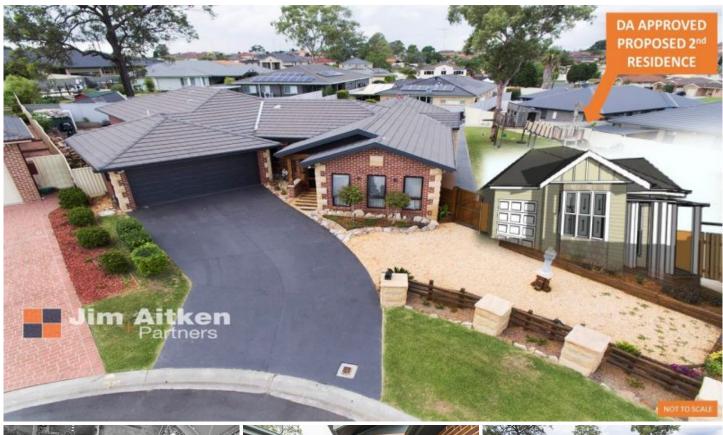

## 20 Manifold Crescent Glenmore Park NSW

2012 saw the birth of this familys vision. Stretching across a split level design Villa Immaculata contains a range of bespoke inclusions imported from various parts of the world. The Oregon framework was sourced from Canada, the sandstone imported from Turkey and the fireplace mantle was constructed from timber sleepers courtesy of Dubbo Railway Station. The external grounds are an ideal place for the children to roam or can be utilised to accommodate the approved second residence.

- \* Approved for second residence
- \* Air filtration system
- \* Ducted air conditioning
- \* Multiple entertaining zones
- \* In ground pool & landscaping

For full version visit the website