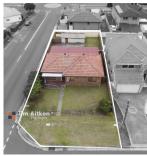

## 15 Varian Street Mount Druitt NSW

Zoned R2, zoned R3, zoned R4, granny flat, duplex, attached and detached, Sepp 5 development. If this all sounds like a foreign language, give us a call so we can help you get a better understanding of what this means and how this property could work for you. Resting on approx. 525sqm of land and zoned R2 you might be surprised at how this land could benefit you in the future.

- \* Established four bedroom residence
- \* Approx. 600m Mount Druitt train station
- \* Approx. 200m to Westfield Mount Druitt
- \* Corner Block on two titles
- \* Duplex suitable site
- \* Detached single garage
- \* Approx 525sqm block