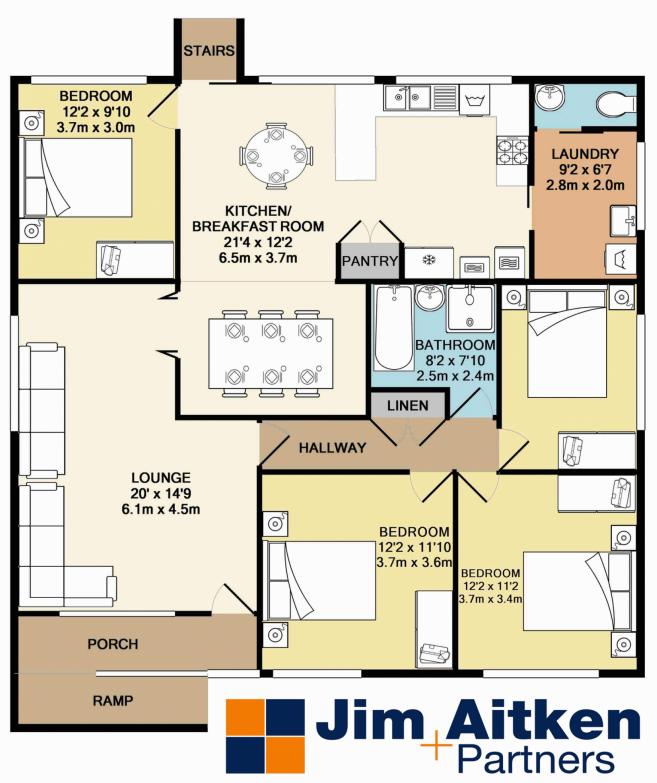

- \* Established four bedroom residence
- \* Approx. 600m Mount Druitt train station
- \* Approx. 200m to Westfield Mount Druitt
- \* Corner Block on two titles
- \* Duplex suitable site
- \* Detached single garage
- \* Approx 525sqm block

4 🕮 1 🟪 2 🗬

Type : House Land Size : 525 sqm

View: https://www.aitkenre.com.au/8057724

Andrew Lia 02 4735 2121

For full version visit the website

Whilst every attempt has been made to ensure the accuracy of the floor plan contained here, measurements of doors, windows, rooms and any other items are approximate and no responsibility is taken for any error, omission, or mis-statement. This plan is for illustrative purposes only and should be used as such by any prospective purchaser. The services, systems and appliances shown have not been tested and no guarantee as to their operability or efficiency can be given