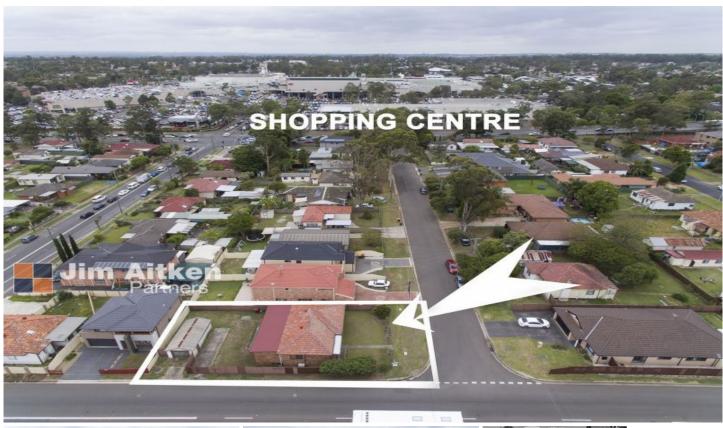

## 15 Varian Street Mount Druitt NSW

Zoned R2, zoned R3, zoned R4, granny flat, duplex, attached and detached, Sepp 5 development. If this all sounds like a foreign language, give us a call so we can help you get a better understanding of what this means and how this property could work for you. Resting on approx. 525sqm of land and zoned R2 you might be surprised at how this land could benefit you in the future.

- \* Established four bedroom residence
- \* Approx. 600m Mount Druitt train station
- \* Approx. 200m to Westfield Mount Druitt
- \* Corner Block on two titles
- \* Duplex suitable site
- \* Detached single garage
- \* Approx 525sqm block

4 🕮 1 🟪 2 🗬

Type : House Land Size : 525 sqm

View: https://www.aitkenre.com.au/8057724

Andrew Lia 02 4735 2121

For full version visit the website

Whilst every attempt has been made to ensure the accuracy of the floor plan contained here, measurements of doors, windows, rooms and any other items are approximate and no responsibility is taken for any error, omission, or mis-statement. This plan is for illustrative purposes only and should be used as such by any prospective purchaser. The services, systems and appliances shown have not been tested and no guarantee as to their operability or efficiency can be given